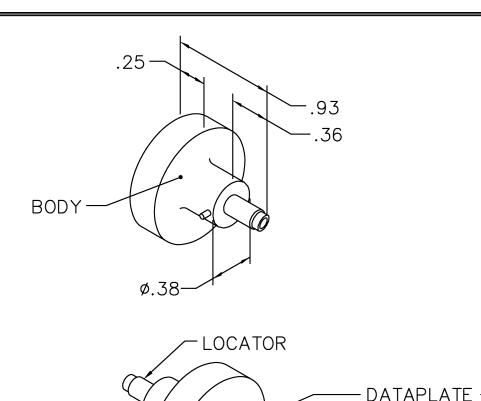

.93

REVISIONS

REV. E.C.O. DESCRIPTION BY DATE DATE

ORIGINAL RELEASE AAM RRR 11-17-03 11-17-03

## UNCONTROLLED DOCUMENT WILL NOT BE UPDATED

NOTE: FOR USE WITH DANIELS CRIMP TOOLS ACCOMMODATING "K" SERIES POSITIONERS

| LOCATOR    |            |  |  |  |
|------------|------------|--|--|--|
| HOLE       | ADDITIONAL |  |  |  |
| DIMENSIONS | FEATURES   |  |  |  |
| Ø.033      | ∟⊥ø.063    |  |  |  |
| ▼.58 MIN   | ⊽.079      |  |  |  |

BAYONET PIN(2)

|   | RESTRICTED & CONFIDENTIAL                                      |
|---|----------------------------------------------------------------|
|   | CONFIDENTIAL PROPERTY OF DANIELS                               |
|   | MANUFACTURING CORP. NOT TO BE                                  |
|   | DISCLOSED TO OTHERS, REPRODUCED OR USED FOR ANY OTHER PURPOSE, |
|   | EXCEPT AS AUTHORIZED IN WRITING                                |
|   | BY DANIELS MANUFACTURING. MUST BE RETURNED TO DANIELS          |
|   | MANUFACTURING CORP. ON COMPLETION                              |
|   | OF ORDER OR OTHER PURPOSE FOR WHICH LENT.                      |
| ⊦ | WHICH LENT.                                                    |