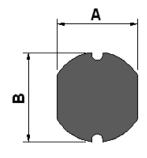

## **Outline Dimensions**

| Dimensions [mm] |          |
|-----------------|----------|
| Α               | 4.0 ±0.5 |
| В               | 4.5 ±0.5 |
| С               | 3.2 ±0.5 |
| D               | 1.2 typ. |
| E               | 4.5      |
| F               | 1.75     |
| G               | 1.5      |