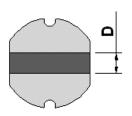

## **Outline Dimensions**

| Dimensions [mm] |          |
|-----------------|----------|
| Α               | 4.0 ±0.5 |
| В               | 4.5 ±0.5 |
| С               | 3.2 ±0.5 |
| D               | 1.2 typ. |
| E               | 4.5      |
| F               | 1.75     |
| G               | 1.5      |