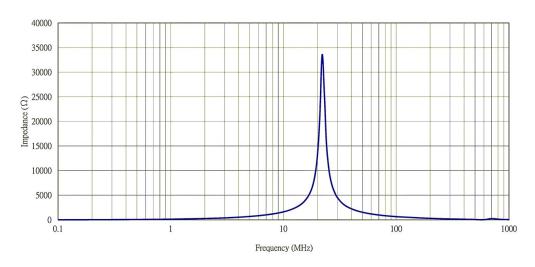

Inductor TCK-132

| Order Code            | TCK-132                              |
|-----------------------|--------------------------------------|
| Inductance            | <b>22 μH ±20%</b> (at 100 kHz / 1 V) |
| Impedance (DCR)       | 378 mΩ max.                          |
| Rated Current         | 0.68 A max.                          |
| Operating Temperature | -40°C to +125°C                      |
| RoHS Exemptions       | No Exemptions                        |



## Impedance Curve



## **Outline Dimensions**







| Dimensions [mm] |          |
|-----------------|----------|
| Α               | 4.0 ±0.5 |
| В               | 4.5 ±0.5 |
| С               | 3.2 ±0.5 |
| D               | 1.2 typ. |
| E               | 4.5      |
| F               | 1.75     |
| G               | 1.5      |

All specifications valid at +25°C, unless otherwise stated.



## **Mouser Electronics**

**Authorized Distributor** 

Click to View Pricing, Inventory, Delivery & Lifecycle Information:

TRACO Power:

TCK-132