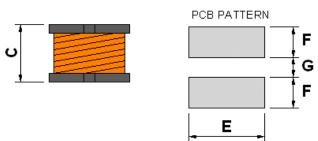

## **Outline Dimensions**

| Dimensions [mm] |          |
|-----------------|----------|
| Α               | 4.0 ±0.5 |
| В               | 4.5 ±0.5 |
| С               | 3.2 ±0.5 |
| D               | 1.2 typ. |
| E               | 4.5      |
| F               | 1.75     |
| G               | 1.5      |