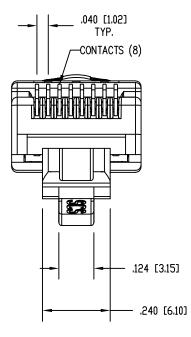

6. DIMENSIONS AND TOLERANCES COMPLY WITH TIA-1096 STANDARD FORMERLY FCC/CFR 47, PART 68.

7 TERMINATED PLUG HEIGHT: .237 [6.02] ±.005 [0.13].

| HES [1.27um]                                                                                                                                                                                                                                                                                                                                                                                                                                                                                                                                                                                                                                                                                                                                                                                                                                                                                                                                                                                                                                                                                                                                                                                                                                                                                                                                                                                                                                                                                                                                                                                                                                                                                                                                                                                                                                                                                                                                                                                                                                                                                    | SS-39100-030 |          |               |               |            |  |  |  |
|-------------------------------------------------------------------------------------------------------------------------------------------------------------------------------------------------------------------------------------------------------------------------------------------------------------------------------------------------------------------------------------------------------------------------------------------------------------------------------------------------------------------------------------------------------------------------------------------------------------------------------------------------------------------------------------------------------------------------------------------------------------------------------------------------------------------------------------------------------------------------------------------------------------------------------------------------------------------------------------------------------------------------------------------------------------------------------------------------------------------------------------------------------------------------------------------------------------------------------------------------------------------------------------------------------------------------------------------------------------------------------------------------------------------------------------------------------------------------------------------------------------------------------------------------------------------------------------------------------------------------------------------------------------------------------------------------------------------------------------------------------------------------------------------------------------------------------------------------------------------------------------------------------------------------------------------------------------------------------------------------------------------------------------------------------------------------------------------------|--------------|----------|---------------|---------------|------------|--|--|--|
| PLATING<br>G AREA                                                                                                                                                                                                                                                                                                                                                                                                                                                                                                                                                                                                                                                                                                                                                                                                                                                                                                                                                                                                                                                                                                                                                                                                                                                                                                                                                                                                                                                                                                                                                                                                                                                                                                                                                                                                                                                                                                                                                                                                                                                                               | PART NUMBER  |          |               |               |            |  |  |  |
|                                                                                                                                                                                                                                                                                                                                                                                                                                                                                                                                                                                                                                                                                                                                                                                                                                                                                                                                                                                                                                                                                                                                                                                                                                                                                                                                                                                                                                                                                                                                                                                                                                                                                                                                                                                                                                                                                                                                                                                                                                                                                                 |              |          |               |               |            |  |  |  |
| Image: Straight of the straight |              |          |               |               |            |  |  |  |
| TOR, 8 POSITION UNSHIELDED CAT 6A PLUG, WITH<br>, AND WIRE ALIGNER, .033 – .038 DIA WIRES                                                                                                                                                                                                                                                                                                                                                                                                                                                                                                                                                                                                                                                                                                                                                                                                                                                                                                                                                                                                                                                                                                                                                                                                                                                                                                                                                                                                                                                                                                                                                                                                                                                                                                                                                                                                                                                                                                                                                                                                       |              |          |               |               |            |  |  |  |
| HE SUBJECT MATTER SH<br>AND THE PROPRIETARY                                                                                                                                                                                                                                                                                                                                                                                                                                                                                                                                                                                                                                                                                                                                                                                                                                                                                                                                                                                                                                                                                                                                                                                                                                                                                                                                                                                                                                                                                                                                                                                                                                                                                                                                                                                                                                                                                                                                                                                                                                                     | DRN BY:      | DHG      | date 12-07-11 |               |            |  |  |  |
| OR AND SHALL NOT BE REP<br>ANY MANNER WITHOUT PRIC<br>CONNECTOR. ONE OR MORE                                                                                                                                                                                                                                                                                                                                                                                                                                                                                                                                                                                                                                                                                                                                                                                                                                                                                                                                                                                                                                                                                                                                                                                                                                                                                                                                                                                                                                                                                                                                                                                                                                                                                                                                                                                                                                                                                                                                                                                                                    | RIOR WRITTEN | APPD BY: | TRM           | date 12-08-11 |            |  |  |  |
| S PRODUCT. FOR DETA<br>SE.COM/STEWART/STEWA                                                                                                                                                                                                                                                                                                                                                                                                                                                                                                                                                                                                                                                                                                                                                                                                                                                                                                                                                                                                                                                                                                                                                                                                                                                                                                                                                                                                                                                                                                                                                                                                                                                                                                                                                                                                                                                                                                                                                                                                                                                     | AILS, PLEASE | DWG NO.  | CT3900        | 83            | REV.<br>A5 |  |  |  |
|                                                                                                                                                                                                                                                                                                                                                                                                                                                                                                                                                                                                                                                                                                                                                                                                                                                                                                                                                                                                                                                                                                                                                                                                                                                                                                                                                                                                                                                                                                                                                                                                                                                                                                                                                                                                                                                                                                                                                                                                                                                                                                 |              |          |               |               |            |  |  |  |