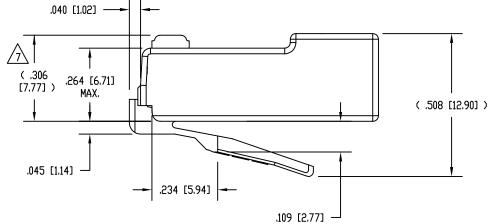

6. DIMENSIONS AND TOLERANCES COMPLY WITH TIA-1096 STANDARD FORMERLY FCC/CFR 47, PART 68.

7 TERMINATED PLUG HEIGHT: .237 [6.02] ±.005 [0.13].

| HES [1.27um]                                                                                                                                                                                                                                                                                                                                                                                                                                                                                                                                                                                                                                                                                                                                                                                                                                                                                                                                                                                                                                                                                                                                                                                                                                                                                                                                                                                                                                                                                                                                                                                                                                                                                                                                                                                                                                                                                                                                                                                                                                                                                    | SS-39100-030 |          |               |               |            |  |  |  |
|-------------------------------------------------------------------------------------------------------------------------------------------------------------------------------------------------------------------------------------------------------------------------------------------------------------------------------------------------------------------------------------------------------------------------------------------------------------------------------------------------------------------------------------------------------------------------------------------------------------------------------------------------------------------------------------------------------------------------------------------------------------------------------------------------------------------------------------------------------------------------------------------------------------------------------------------------------------------------------------------------------------------------------------------------------------------------------------------------------------------------------------------------------------------------------------------------------------------------------------------------------------------------------------------------------------------------------------------------------------------------------------------------------------------------------------------------------------------------------------------------------------------------------------------------------------------------------------------------------------------------------------------------------------------------------------------------------------------------------------------------------------------------------------------------------------------------------------------------------------------------------------------------------------------------------------------------------------------------------------------------------------------------------------------------------------------------------------------------|--------------|----------|---------------|---------------|------------|--|--|--|
| PLATING<br>G AREA                                                                                                                                                                                                                                                                                                                                                                                                                                                                                                                                                                                                                                                                                                                                                                                                                                                                                                                                                                                                                                                                                                                                                                                                                                                                                                                                                                                                                                                                                                                                                                                                                                                                                                                                                                                                                                                                                                                                                                                                                                                                               | PART NUMBER  |          |               |               |            |  |  |  |
|                                                                                                                                                                                                                                                                                                                                                                                                                                                                                                                                                                                                                                                                                                                                                                                                                                                                                                                                                                                                                                                                                                                                                                                                                                                                                                                                                                                                                                                                                                                                                                                                                                                                                                                                                                                                                                                                                                                                                                                                                                                                                                 |              |          |               |               |            |  |  |  |
| Image: Straight of the straight |              |          |               |               |            |  |  |  |
| TOR, 8 POSITION UNSHIELDED CAT 6A PLUG, WITH<br>, AND WIRE ALIGNER, .033 – .038 DIA WIRES                                                                                                                                                                                                                                                                                                                                                                                                                                                                                                                                                                                                                                                                                                                                                                                                                                                                                                                                                                                                                                                                                                                                                                                                                                                                                                                                                                                                                                                                                                                                                                                                                                                                                                                                                                                                                                                                                                                                                                                                       |              |          |               |               |            |  |  |  |
| HE SUBJECT MATTER SH<br>AND THE PROPRIETARY                                                                                                                                                                                                                                                                                                                                                                                                                                                                                                                                                                                                                                                                                                                                                                                                                                                                                                                                                                                                                                                                                                                                                                                                                                                                                                                                                                                                                                                                                                                                                                                                                                                                                                                                                                                                                                                                                                                                                                                                                                                     | DRN BY:      | DHG      | date 12-07-11 |               |            |  |  |  |
| OR AND SHALL NOT BE REP<br>ANY MANNER WITHOUT PRIC<br>CONNECTOR. ONE OR MORE                                                                                                                                                                                                                                                                                                                                                                                                                                                                                                                                                                                                                                                                                                                                                                                                                                                                                                                                                                                                                                                                                                                                                                                                                                                                                                                                                                                                                                                                                                                                                                                                                                                                                                                                                                                                                                                                                                                                                                                                                    | RIOR WRITTEN | APPD BY: | TRM           | date 12-08-11 |            |  |  |  |
| S PRODUCT. FOR DETA<br>SE.COM/STEWART/STEWA                                                                                                                                                                                                                                                                                                                                                                                                                                                                                                                                                                                                                                                                                                                                                                                                                                                                                                                                                                                                                                                                                                                                                                                                                                                                                                                                                                                                                                                                                                                                                                                                                                                                                                                                                                                                                                                                                                                                                                                                                                                     | AILS, PLEASE | DWG NO.  | CT3900        | 83            | REV.<br>A5 |  |  |  |
|                                                                                                                                                                                                                                                                                                                                                                                                                                                                                                                                                                                                                                                                                                                                                                                                                                                                                                                                                                                                                                                                                                                                                                                                                                                                                                                                                                                                                                                                                                                                                                                                                                                                                                                                                                                                                                                                                                                                                                                                                                                                                                 |              |          |               |               |            |  |  |  |