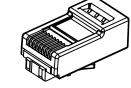

ISOMETRIC VIEW OF TERMINATED PLUG

PRE-INSERTED PLUG BODY 39100-308

WIRE ALIGNER 39100-864

2

LOAD BAR 39100-866

 DKAWING IS SUBJECT 10 CHANGE WITHOUT NOTICE
 LOAD BAR,

 DIMENSIONS: INCHES [METRIC]
 THIS DRAWING AND THARE CONFIDENTIAL A STEWART CONNECTO COPIED, OR USED IN J ANGLES ARE ± 1'

В

А

1. PLUG KIT CONSISTS OF: PRE-INSERTED PLUG BODY LOAD BAR WIRE ALIGNER

1

NOTES:

2. MATERIALS: PLUG BODY: CLEAR POLYCARBONATE, UL 94-V0 LOAD BAR: CLEAR POLYCARBONATE, UL 94-V0 WIRE ALIGNER: CLEAR POLYCARBONATE, UL 94-V0 CONTACTS: COPPER ALLOY, SELECTIVE GOLD PLATING