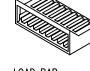

ISOMETRIC VIEW OF TERMINATED PLUG

PRE-INSERTED PLUG BODY 39100-308

WIRE ALIGNER 39100-864

2

LOAD BAR 39100-866

 DKAWING IS SUBJECT 10 CHANGE WITHOUT NOTICE
 LOAD BAR,

 DIMENSIONS: INCHES [METRIC]
 THIS DRAWING AND THARE CONFIDENTIAL A STEWART CONNECTO COPIED, OR USED IN J ANGLES ARE ± 1'

В

А

1. PLUG KIT CONSISTS OF: PRE-INSERTED PLUG BODY LOAD BAR WIRE ALIGNER

1

NOTES:

2. MATERIALS: PLUG BODY: CLEAR POLYCARBONATE, UL 94-V0 LOAD BAR: CLEAR POLYCARBONATE, UL 94-V0 WIRE ALIGNER: CLEAR POLYCARBONATE, UL 94-V0 CONTACTS: COPPER ALLOY, SELECTIVE GOLD PLATING