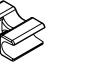

ISOMETRIC VIEW OF TERMINATED PLUG

PRE-INSERTED PLUG BODY 39100-308

WIRE ALIGNER 39100-864

2

LOAD BAR 39100-866

 DKAWING IS SUBJECT 10 CHANGE WITHOUT NOTICE
 LOAD BAR,

 DIMENSIONS: INCHES [METRIC]
 THIS DRAWING AND THARE CONFIDENTIAL A STEWART CONNECTO COPIED, OR USED IN J ANGLES ARE ± 1'

В

А

1. PLUG KIT CONSISTS OF: PRE-INSERTED PLUG BODY LOAD BAR WIRE ALIGNER

1

NOTES:

2. MATERIALS: PLUG BODY: CLEAR POLYCARBONATE, UL 94-V0 LOAD BAR: CLEAR POLYCARBONATE, UL 94-V0 WIRE ALIGNER: CLEAR POLYCARBONATE, UL 94-V0 CONTACTS: COPPER ALLOY, SELECTIVE GOLD PLATING