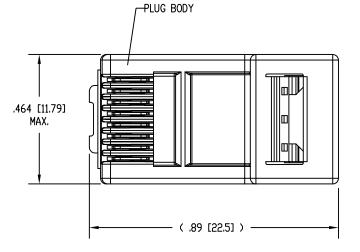

6. DIMENSIONS AND TOLERANCES COMPLY WITH TIA-1096 STANDARD FORMERLY FCC/CFR 47, PART 68.

7 TERMINATED PLUG HEIGHT: .237 [6.02] ±.005 [0.13].

| HES [1.27um]                                                                                                                                                                                                                                                                                                                                                                                                                                                                                                                                                                                                                                                                                                                                                                                                                                                                                                                                                                                                                                                                                                                                                                                                                                                                                                                                                                                                                                                                                                                                                                                                                                                                                                                                                                                                                                                                                                                                                                                                                                                                                    | SS-39100-030 |          |               |               |            |  |  |  |
|-------------------------------------------------------------------------------------------------------------------------------------------------------------------------------------------------------------------------------------------------------------------------------------------------------------------------------------------------------------------------------------------------------------------------------------------------------------------------------------------------------------------------------------------------------------------------------------------------------------------------------------------------------------------------------------------------------------------------------------------------------------------------------------------------------------------------------------------------------------------------------------------------------------------------------------------------------------------------------------------------------------------------------------------------------------------------------------------------------------------------------------------------------------------------------------------------------------------------------------------------------------------------------------------------------------------------------------------------------------------------------------------------------------------------------------------------------------------------------------------------------------------------------------------------------------------------------------------------------------------------------------------------------------------------------------------------------------------------------------------------------------------------------------------------------------------------------------------------------------------------------------------------------------------------------------------------------------------------------------------------------------------------------------------------------------------------------------------------|--------------|----------|---------------|---------------|------------|--|--|--|
| PLATING<br>G AREA                                                                                                                                                                                                                                                                                                                                                                                                                                                                                                                                                                                                                                                                                                                                                                                                                                                                                                                                                                                                                                                                                                                                                                                                                                                                                                                                                                                                                                                                                                                                                                                                                                                                                                                                                                                                                                                                                                                                                                                                                                                                               | PART NUMBER  |          |               |               |            |  |  |  |
|                                                                                                                                                                                                                                                                                                                                                                                                                                                                                                                                                                                                                                                                                                                                                                                                                                                                                                                                                                                                                                                                                                                                                                                                                                                                                                                                                                                                                                                                                                                                                                                                                                                                                                                                                                                                                                                                                                                                                                                                                                                                                                 |              |          |               |               |            |  |  |  |
| Image: Straight of the straight |              |          |               |               |            |  |  |  |
| TOR, 8 POSITION UNSHIELDED CAT 6A PLUG, WITH<br>, AND WIRE ALIGNER, .033 – .038 DIA WIRES                                                                                                                                                                                                                                                                                                                                                                                                                                                                                                                                                                                                                                                                                                                                                                                                                                                                                                                                                                                                                                                                                                                                                                                                                                                                                                                                                                                                                                                                                                                                                                                                                                                                                                                                                                                                                                                                                                                                                                                                       |              |          |               |               |            |  |  |  |
| HE SUBJECT MATTER SH<br>AND THE PROPRIETARY                                                                                                                                                                                                                                                                                                                                                                                                                                                                                                                                                                                                                                                                                                                                                                                                                                                                                                                                                                                                                                                                                                                                                                                                                                                                                                                                                                                                                                                                                                                                                                                                                                                                                                                                                                                                                                                                                                                                                                                                                                                     | DRN BY:      | DHG      | date 12-07-11 |               |            |  |  |  |
| OR AND SHALL NOT BE REP<br>ANY MANNER WITHOUT PRIC<br>CONNECTOR. ONE OR MORE                                                                                                                                                                                                                                                                                                                                                                                                                                                                                                                                                                                                                                                                                                                                                                                                                                                                                                                                                                                                                                                                                                                                                                                                                                                                                                                                                                                                                                                                                                                                                                                                                                                                                                                                                                                                                                                                                                                                                                                                                    | RIOR WRITTEN | APPD BY: | TRM           | date 12-08-11 |            |  |  |  |
| S PRODUCT. FOR DETA<br>SE.COM/STEWART/STEWA                                                                                                                                                                                                                                                                                                                                                                                                                                                                                                                                                                                                                                                                                                                                                                                                                                                                                                                                                                                                                                                                                                                                                                                                                                                                                                                                                                                                                                                                                                                                                                                                                                                                                                                                                                                                                                                                                                                                                                                                                                                     | AILS, PLEASE | DWG NO.  | CT3900        | 83            | REV.<br>A5 |  |  |  |
|                                                                                                                                                                                                                                                                                                                                                                                                                                                                                                                                                                                                                                                                                                                                                                                                                                                                                                                                                                                                                                                                                                                                                                                                                                                                                                                                                                                                                                                                                                                                                                                                                                                                                                                                                                                                                                                                                                                                                                                                                                                                                                 |              |          |               |               |            |  |  |  |