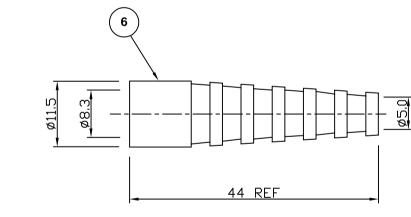

## **Electrical Characteristics**

| Ø2.5               |                                                                                                                                                                                                                                                                                                                                                                                                                                                                                                                                                                                                                                                                                                                                                                                                                                                                                                                                                                                                                                                                                                                                                                                                                                                                                                                                                                                                                                                                                                                                                                                                                                                                                                                                                                                                                                                                                                                                                                                                                                                                                                                                | Nominal Impedance<br>Frequency Range:<br>VSWR:<br>Insertion Loss:<br>Operating Voltage (r<br>Dielectric Withstand<br>Contact Resistance:<br>Insulation Resistance<br><b>Mechanical Charac</b><br>Mating Cycles: |                    |               | I<br>ms): 5<br>Voltage (rms): 1 | 50 ohms<br>DC to 4 GHz<br>1.35:1 maximum<br>0.2 dB Max @ 3 GHz<br>500 V maximum at sea level<br>s): 1500 V RMS Maximum<br>1.5 milliohms maximum<br>5000 megohms minimum |  |  |  |
|--------------------|--------------------------------------------------------------------------------------------------------------------------------------------------------------------------------------------------------------------------------------------------------------------------------------------------------------------------------------------------------------------------------------------------------------------------------------------------------------------------------------------------------------------------------------------------------------------------------------------------------------------------------------------------------------------------------------------------------------------------------------------------------------------------------------------------------------------------------------------------------------------------------------------------------------------------------------------------------------------------------------------------------------------------------------------------------------------------------------------------------------------------------------------------------------------------------------------------------------------------------------------------------------------------------------------------------------------------------------------------------------------------------------------------------------------------------------------------------------------------------------------------------------------------------------------------------------------------------------------------------------------------------------------------------------------------------------------------------------------------------------------------------------------------------------------------------------------------------------------------------------------------------------------------------------------------------------------------------------------------------------------------------------------------------------------------------------------------------------------------------------------------------|-----------------------------------------------------------------------------------------------------------------------------------------------------------------------------------------------------------------|--------------------|---------------|---------------------------------|-------------------------------------------------------------------------------------------------------------------------------------------------------------------------|--|--|--|
|                    |                                                                                                                                                                                                                                                                                                                                                                                                                                                                                                                                                                                                                                                                                                                                                                                                                                                                                                                                                                                                                                                                                                                                                                                                                                                                                                                                                                                                                                                                                                                                                                                                                                                                                                                                                                                                                                                                                                                                                                                                                                                                                                                                |                                                                                                                                                                                                                 |                    |               |                                 | 500 cycles minimum                                                                                                                                                      |  |  |  |
| · 1                |                                                                                                                                                                                                                                                                                                                                                                                                                                                                                                                                                                                                                                                                                                                                                                                                                                                                                                                                                                                                                                                                                                                                                                                                                                                                                                                                                                                                                                                                                                                                                                                                                                                                                                                                                                                                                                                                                                                                                                                                                                                                                                                                | Environmental Characteristics<br>Temperature Range:                                                                                                                                                             |                    |               |                                 | -55 °C to +85 °C                                                                                                                                                        |  |  |  |
|                    |                                                                                                                                                                                                                                                                                                                                                                                                                                                                                                                                                                                                                                                                                                                                                                                                                                                                                                                                                                                                                                                                                                                                                                                                                                                                                                                                                                                                                                                                                                                                                                                                                                                                                                                                                                                                                                                                                                                                                                                                                                                                                                                                | PART DI                                                                                                                                                                                                         |                    |               | ESCRIPTION                      |                                                                                                                                                                         |  |  |  |
|                    |                                                                                                                                                                                                                                                                                                                                                                                                                                                                                                                                                                                                                                                                                                                                                                                                                                                                                                                                                                                                                                                                                                                                                                                                                                                                                                                                                                                                                                                                                                                                                                                                                                                                                                                                                                                                                                                                                                                                                                                                                                                                                                                                | 1                                                                                                                                                                                                               | Dielectric         | _             | Delrin, White                   |                                                                                                                                                                         |  |  |  |
|                    |                                                                                                                                                                                                                                                                                                                                                                                                                                                                                                                                                                                                                                                                                                                                                                                                                                                                                                                                                                                                                                                                                                                                                                                                                                                                                                                                                                                                                                                                                                                                                                                                                                                                                                                                                                                                                                                                                                                                                                                                                                                                                                                                | 2                                                                                                                                                                                                               | Body               | Brass, Nickel |                                 |                                                                                                                                                                         |  |  |  |
|                    |                                                                                                                                                                                                                                                                                                                                                                                                                                                                                                                                                                                                                                                                                                                                                                                                                                                                                                                                                                                                                                                                                                                                                                                                                                                                                                                                                                                                                                                                                                                                                                                                                                                                                                                                                                                                                                                                                                                                                                                                                                                                                                                                | 3                                                                                                                                                                                                               | Insulator Body     | ABS, Black    |                                 |                                                                                                                                                                         |  |  |  |
|                    |                                                                                                                                                                                                                                                                                                                                                                                                                                                                                                                                                                                                                                                                                                                                                                                                                                                                                                                                                                                                                                                                                                                                                                                                                                                                                                                                                                                                                                                                                                                                                                                                                                                                                                                                                                                                                                                                                                                                                                                                                                                                                                                                | 4 Contact Brass, Gold                                                                                                                                                                                           |                    |               | rass, Gold                      |                                                                                                                                                                         |  |  |  |
|                    |                                                                                                                                                                                                                                                                                                                                                                                                                                                                                                                                                                                                                                                                                                                                                                                                                                                                                                                                                                                                                                                                                                                                                                                                                                                                                                                                                                                                                                                                                                                                                                                                                                                                                                                                                                                                                                                                                                                                                                                                                                                                                                                                | 5<br>6                                                                                                                                                                                                          | Ferrule Brass, Nic |               | rass, Nickel                    |                                                                                                                                                                         |  |  |  |
|                    |                                                                                                                                                                                                                                                                                                                                                                                                                                                                                                                                                                                                                                                                                                                                                                                                                                                                                                                                                                                                                                                                                                                                                                                                                                                                                                                                                                                                                                                                                                                                                                                                                                                                                                                                                                                                                                                                                                                                                                                                                                                                                                                                |                                                                                                                                                                                                                 |                    |               |                                 |                                                                                                                                                                         |  |  |  |
| First Issue        |                                                                                                                                                                                                                                                                                                                                                                                                                                                                                                                                                                                                                                                                                                                                                                                                                                                                                                                                                                                                                                                                                                                                                                                                                                                                                                                                                                                                                                                                                                                                                                                                                                                                                                                                                                                                                                                                                                                                                                                                                                                                                                                                |                                                                                                                                                                                                                 |                    | MS            | 1                               | 23 Mar 10                                                                                                                                                               |  |  |  |
| DESCRIPTION OF REV |                                                                                                                                                                                                                                                                                                                                                                                                                                                                                                                                                                                                                                                                                                                                                                                                                                                                                                                                                                                                                                                                                                                                                                                                                                                                                                                                                                                                                                                                                                                                                                                                                                                                                                                                                                                                                                                                                                                                                                                                                                                                                                                                |                                                                                                                                                                                                                 | ISION              | APPVD         | ISS                             | DATE                                                                                                                                                                    |  |  |  |
|                    | TITLE:                                                                                                                                                                                                                                                                                                                                                                                                                                                                                                                                                                                                                                                                                                                                                                                                                                                                                                                                                                                                                                                                                                                                                                                                                                                                                                                                                                                                                                                                                                                                                                                                                                                                                                                                                                                                                                                                                                                                                                                                                                                                                                                         |                                                                                                                                                                                                                 |                    |               | PART NUMBER:                    |                                                                                                                                                                         |  |  |  |
|                    | BNC Insulated                                                                                                                                                                                                                                                                                                                                                                                                                                                                                                                                                                                                                                                                                                                                                                                                                                                                                                                                                                                                                                                                                                                                                                                                                                                                                                                                                                                                                                                                                                                                                                                                                                                                                                                                                                                                                                                                                                                                                                                                                                                                                                                  | VBI30-2051                                                                                                                                                                                                      |                    |               |                                 |                                                                                                                                                                         |  |  |  |
|                    | h the second sec |                                                                                                                                                                                                                 |                    |               |                                 |                                                                                                                                                                         |  |  |  |