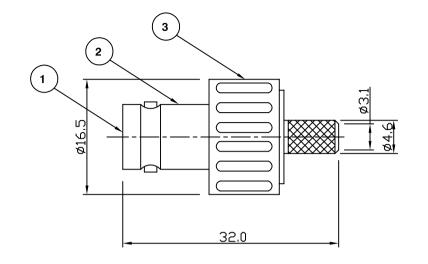

## **Electrical Characteristics**

| Ø2.5               |                                                                                                                                                                                                                                                                                                                                                                                                                                                                                                                                                                                                                                                                                                                                                                                                                                                                                                                                                                                                                                                                                                                                                                                                                                                                                                                                                                                                                                                                                                                                                                                                                                                                                                                                                                                                                                                                                                                                                                                                                                                                                                                                | Nominal Impedance<br>Frequency Range:<br>VSWR:<br>Insertion Loss:<br>Operating Voltage (r<br>Dielectric Withstand<br>Contact Resistance:<br>Insulation Resistance<br><b>Mechanical Charac</b><br>Mating Cycles: |                    |               | I<br>ms): 5<br>Voltage (rms): 1 | 50 ohms<br>DC to 4 GHz<br>1.35:1 maximum<br>0.2 dB Max @ 3 GHz<br>500 V maximum at sea level<br>s): 1500 V RMS Maximum<br>1.5 milliohms maximum<br>5000 megohms minimum |  |  |  |
|--------------------|--------------------------------------------------------------------------------------------------------------------------------------------------------------------------------------------------------------------------------------------------------------------------------------------------------------------------------------------------------------------------------------------------------------------------------------------------------------------------------------------------------------------------------------------------------------------------------------------------------------------------------------------------------------------------------------------------------------------------------------------------------------------------------------------------------------------------------------------------------------------------------------------------------------------------------------------------------------------------------------------------------------------------------------------------------------------------------------------------------------------------------------------------------------------------------------------------------------------------------------------------------------------------------------------------------------------------------------------------------------------------------------------------------------------------------------------------------------------------------------------------------------------------------------------------------------------------------------------------------------------------------------------------------------------------------------------------------------------------------------------------------------------------------------------------------------------------------------------------------------------------------------------------------------------------------------------------------------------------------------------------------------------------------------------------------------------------------------------------------------------------------|-----------------------------------------------------------------------------------------------------------------------------------------------------------------------------------------------------------------|--------------------|---------------|---------------------------------|-------------------------------------------------------------------------------------------------------------------------------------------------------------------------|--|--|--|
|                    |                                                                                                                                                                                                                                                                                                                                                                                                                                                                                                                                                                                                                                                                                                                                                                                                                                                                                                                                                                                                                                                                                                                                                                                                                                                                                                                                                                                                                                                                                                                                                                                                                                                                                                                                                                                                                                                                                                                                                                                                                                                                                                                                |                                                                                                                                                                                                                 |                    |               |                                 | 500 cycles minimum                                                                                                                                                      |  |  |  |
| · 1                |                                                                                                                                                                                                                                                                                                                                                                                                                                                                                                                                                                                                                                                                                                                                                                                                                                                                                                                                                                                                                                                                                                                                                                                                                                                                                                                                                                                                                                                                                                                                                                                                                                                                                                                                                                                                                                                                                                                                                                                                                                                                                                                                | Environmental Characteristics<br>Temperature Range:                                                                                                                                                             |                    |               |                                 | -55 °C to +85 °C                                                                                                                                                        |  |  |  |
|                    |                                                                                                                                                                                                                                                                                                                                                                                                                                                                                                                                                                                                                                                                                                                                                                                                                                                                                                                                                                                                                                                                                                                                                                                                                                                                                                                                                                                                                                                                                                                                                                                                                                                                                                                                                                                                                                                                                                                                                                                                                                                                                                                                | PART DI                                                                                                                                                                                                         |                    |               | ESCRIPTION                      |                                                                                                                                                                         |  |  |  |
|                    |                                                                                                                                                                                                                                                                                                                                                                                                                                                                                                                                                                                                                                                                                                                                                                                                                                                                                                                                                                                                                                                                                                                                                                                                                                                                                                                                                                                                                                                                                                                                                                                                                                                                                                                                                                                                                                                                                                                                                                                                                                                                                                                                | 1                                                                                                                                                                                                               | Dielectric         | _             | Delrin, White                   |                                                                                                                                                                         |  |  |  |
|                    |                                                                                                                                                                                                                                                                                                                                                                                                                                                                                                                                                                                                                                                                                                                                                                                                                                                                                                                                                                                                                                                                                                                                                                                                                                                                                                                                                                                                                                                                                                                                                                                                                                                                                                                                                                                                                                                                                                                                                                                                                                                                                                                                | 2                                                                                                                                                                                                               | Body               | Brass, Nickel |                                 |                                                                                                                                                                         |  |  |  |
|                    |                                                                                                                                                                                                                                                                                                                                                                                                                                                                                                                                                                                                                                                                                                                                                                                                                                                                                                                                                                                                                                                                                                                                                                                                                                                                                                                                                                                                                                                                                                                                                                                                                                                                                                                                                                                                                                                                                                                                                                                                                                                                                                                                | 3                                                                                                                                                                                                               | Insulator Body     | ABS, Black    |                                 |                                                                                                                                                                         |  |  |  |
|                    |                                                                                                                                                                                                                                                                                                                                                                                                                                                                                                                                                                                                                                                                                                                                                                                                                                                                                                                                                                                                                                                                                                                                                                                                                                                                                                                                                                                                                                                                                                                                                                                                                                                                                                                                                                                                                                                                                                                                                                                                                                                                                                                                | 4 Contact Brass, Gold                                                                                                                                                                                           |                    |               | rass, Gold                      |                                                                                                                                                                         |  |  |  |
|                    |                                                                                                                                                                                                                                                                                                                                                                                                                                                                                                                                                                                                                                                                                                                                                                                                                                                                                                                                                                                                                                                                                                                                                                                                                                                                                                                                                                                                                                                                                                                                                                                                                                                                                                                                                                                                                                                                                                                                                                                                                                                                                                                                | 5<br>6                                                                                                                                                                                                          | Ferrule Brass, Nic |               | rass, Nickel                    |                                                                                                                                                                         |  |  |  |
|                    |                                                                                                                                                                                                                                                                                                                                                                                                                                                                                                                                                                                                                                                                                                                                                                                                                                                                                                                                                                                                                                                                                                                                                                                                                                                                                                                                                                                                                                                                                                                                                                                                                                                                                                                                                                                                                                                                                                                                                                                                                                                                                                                                |                                                                                                                                                                                                                 |                    |               |                                 |                                                                                                                                                                         |  |  |  |
| First Issue        |                                                                                                                                                                                                                                                                                                                                                                                                                                                                                                                                                                                                                                                                                                                                                                                                                                                                                                                                                                                                                                                                                                                                                                                                                                                                                                                                                                                                                                                                                                                                                                                                                                                                                                                                                                                                                                                                                                                                                                                                                                                                                                                                |                                                                                                                                                                                                                 |                    | MS            | 1                               | 23 Mar 10                                                                                                                                                               |  |  |  |
| DESCRIPTION OF REV |                                                                                                                                                                                                                                                                                                                                                                                                                                                                                                                                                                                                                                                                                                                                                                                                                                                                                                                                                                                                                                                                                                                                                                                                                                                                                                                                                                                                                                                                                                                                                                                                                                                                                                                                                                                                                                                                                                                                                                                                                                                                                                                                |                                                                                                                                                                                                                 | ISION              | APPVD         | ISS                             | DATE                                                                                                                                                                    |  |  |  |
|                    | TITLE:                                                                                                                                                                                                                                                                                                                                                                                                                                                                                                                                                                                                                                                                                                                                                                                                                                                                                                                                                                                                                                                                                                                                                                                                                                                                                                                                                                                                                                                                                                                                                                                                                                                                                                                                                                                                                                                                                                                                                                                                                                                                                                                         |                                                                                                                                                                                                                 |                    |               | PART NUMBER:                    |                                                                                                                                                                         |  |  |  |
|                    | BNC Insulated                                                                                                                                                                                                                                                                                                                                                                                                                                                                                                                                                                                                                                                                                                                                                                                                                                                                                                                                                                                                                                                                                                                                                                                                                                                                                                                                                                                                                                                                                                                                                                                                                                                                                                                                                                                                                                                                                                                                                                                                                                                                                                                  | VBI30-2051                                                                                                                                                                                                      |                    |               |                                 |                                                                                                                                                                         |  |  |  |
|                    | h the second sec |                                                                                                                                                                                                                 |                    |               |                                 |                                                                                                                                                                         |  |  |  |