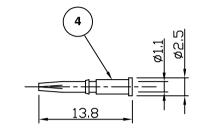

## **Electrical Characteristics**

| Ø2.5               |                                                                                                                                                                                                                                                                                                                                                                                                                                                                                                                                                                                                                                                                                                                                                                                                                                                                                                                                                                                                                                                                                                                                                                                                                                                                                                                                                                                                                                                                                                                                                                                                                                                                                                                                                                                                                                                                                                                                                                                                                                                                                                                                | Nominal Impedance<br>Frequency Range:<br>VSWR:<br>Insertion Loss:<br>Operating Voltage (r<br>Dielectric Withstand<br>Contact Resistance:<br>Insulation Resistance<br><b>Mechanical Charac</b><br>Mating Cycles: |                    |               | I<br>ms): 5<br>Voltage (rms): 1 | 50 ohms<br>DC to 4 GHz<br>1.35:1 maximum<br>0.2 dB Max @ 3 GHz<br>500 V maximum at sea level<br>s): 1500 V RMS Maximum<br>1.5 milliohms maximum<br>5000 megohms minimum |  |  |  |
|--------------------|--------------------------------------------------------------------------------------------------------------------------------------------------------------------------------------------------------------------------------------------------------------------------------------------------------------------------------------------------------------------------------------------------------------------------------------------------------------------------------------------------------------------------------------------------------------------------------------------------------------------------------------------------------------------------------------------------------------------------------------------------------------------------------------------------------------------------------------------------------------------------------------------------------------------------------------------------------------------------------------------------------------------------------------------------------------------------------------------------------------------------------------------------------------------------------------------------------------------------------------------------------------------------------------------------------------------------------------------------------------------------------------------------------------------------------------------------------------------------------------------------------------------------------------------------------------------------------------------------------------------------------------------------------------------------------------------------------------------------------------------------------------------------------------------------------------------------------------------------------------------------------------------------------------------------------------------------------------------------------------------------------------------------------------------------------------------------------------------------------------------------------|-----------------------------------------------------------------------------------------------------------------------------------------------------------------------------------------------------------------|--------------------|---------------|---------------------------------|-------------------------------------------------------------------------------------------------------------------------------------------------------------------------|--|--|--|
|                    |                                                                                                                                                                                                                                                                                                                                                                                                                                                                                                                                                                                                                                                                                                                                                                                                                                                                                                                                                                                                                                                                                                                                                                                                                                                                                                                                                                                                                                                                                                                                                                                                                                                                                                                                                                                                                                                                                                                                                                                                                                                                                                                                |                                                                                                                                                                                                                 |                    |               |                                 | 500 cycles minimum                                                                                                                                                      |  |  |  |
| · 1                |                                                                                                                                                                                                                                                                                                                                                                                                                                                                                                                                                                                                                                                                                                                                                                                                                                                                                                                                                                                                                                                                                                                                                                                                                                                                                                                                                                                                                                                                                                                                                                                                                                                                                                                                                                                                                                                                                                                                                                                                                                                                                                                                | Environmental Characteristics<br>Temperature Range:                                                                                                                                                             |                    |               |                                 | -55 °C to +85 °C                                                                                                                                                        |  |  |  |
|                    |                                                                                                                                                                                                                                                                                                                                                                                                                                                                                                                                                                                                                                                                                                                                                                                                                                                                                                                                                                                                                                                                                                                                                                                                                                                                                                                                                                                                                                                                                                                                                                                                                                                                                                                                                                                                                                                                                                                                                                                                                                                                                                                                | PART DI                                                                                                                                                                                                         |                    |               | ESCRIPTION                      |                                                                                                                                                                         |  |  |  |
|                    |                                                                                                                                                                                                                                                                                                                                                                                                                                                                                                                                                                                                                                                                                                                                                                                                                                                                                                                                                                                                                                                                                                                                                                                                                                                                                                                                                                                                                                                                                                                                                                                                                                                                                                                                                                                                                                                                                                                                                                                                                                                                                                                                | 1                                                                                                                                                                                                               | Dielectric         | _             | Delrin, White                   |                                                                                                                                                                         |  |  |  |
|                    |                                                                                                                                                                                                                                                                                                                                                                                                                                                                                                                                                                                                                                                                                                                                                                                                                                                                                                                                                                                                                                                                                                                                                                                                                                                                                                                                                                                                                                                                                                                                                                                                                                                                                                                                                                                                                                                                                                                                                                                                                                                                                                                                | 2                                                                                                                                                                                                               | Body               | Brass, Nickel |                                 |                                                                                                                                                                         |  |  |  |
|                    |                                                                                                                                                                                                                                                                                                                                                                                                                                                                                                                                                                                                                                                                                                                                                                                                                                                                                                                                                                                                                                                                                                                                                                                                                                                                                                                                                                                                                                                                                                                                                                                                                                                                                                                                                                                                                                                                                                                                                                                                                                                                                                                                | 3                                                                                                                                                                                                               | Insulator Body     | ABS, Black    |                                 |                                                                                                                                                                         |  |  |  |
|                    |                                                                                                                                                                                                                                                                                                                                                                                                                                                                                                                                                                                                                                                                                                                                                                                                                                                                                                                                                                                                                                                                                                                                                                                                                                                                                                                                                                                                                                                                                                                                                                                                                                                                                                                                                                                                                                                                                                                                                                                                                                                                                                                                | 4 Contact Brass, Gold                                                                                                                                                                                           |                    |               | rass, Gold                      |                                                                                                                                                                         |  |  |  |
|                    |                                                                                                                                                                                                                                                                                                                                                                                                                                                                                                                                                                                                                                                                                                                                                                                                                                                                                                                                                                                                                                                                                                                                                                                                                                                                                                                                                                                                                                                                                                                                                                                                                                                                                                                                                                                                                                                                                                                                                                                                                                                                                                                                | 5<br>6                                                                                                                                                                                                          | Ferrule Brass, Nic |               | rass, Nickel                    |                                                                                                                                                                         |  |  |  |
|                    |                                                                                                                                                                                                                                                                                                                                                                                                                                                                                                                                                                                                                                                                                                                                                                                                                                                                                                                                                                                                                                                                                                                                                                                                                                                                                                                                                                                                                                                                                                                                                                                                                                                                                                                                                                                                                                                                                                                                                                                                                                                                                                                                |                                                                                                                                                                                                                 |                    |               |                                 |                                                                                                                                                                         |  |  |  |
| First Issue        |                                                                                                                                                                                                                                                                                                                                                                                                                                                                                                                                                                                                                                                                                                                                                                                                                                                                                                                                                                                                                                                                                                                                                                                                                                                                                                                                                                                                                                                                                                                                                                                                                                                                                                                                                                                                                                                                                                                                                                                                                                                                                                                                |                                                                                                                                                                                                                 |                    | MS            | 1                               | 23 Mar 10                                                                                                                                                               |  |  |  |
| DESCRIPTION OF REV |                                                                                                                                                                                                                                                                                                                                                                                                                                                                                                                                                                                                                                                                                                                                                                                                                                                                                                                                                                                                                                                                                                                                                                                                                                                                                                                                                                                                                                                                                                                                                                                                                                                                                                                                                                                                                                                                                                                                                                                                                                                                                                                                |                                                                                                                                                                                                                 | ISION              | APPVD         | ISS                             | DATE                                                                                                                                                                    |  |  |  |
|                    | TITLE:                                                                                                                                                                                                                                                                                                                                                                                                                                                                                                                                                                                                                                                                                                                                                                                                                                                                                                                                                                                                                                                                                                                                                                                                                                                                                                                                                                                                                                                                                                                                                                                                                                                                                                                                                                                                                                                                                                                                                                                                                                                                                                                         |                                                                                                                                                                                                                 |                    |               | PART NUMBER:                    |                                                                                                                                                                         |  |  |  |
|                    | BNC Insulated                                                                                                                                                                                                                                                                                                                                                                                                                                                                                                                                                                                                                                                                                                                                                                                                                                                                                                                                                                                                                                                                                                                                                                                                                                                                                                                                                                                                                                                                                                                                                                                                                                                                                                                                                                                                                                                                                                                                                                                                                                                                                                                  | VBI30-2051                                                                                                                                                                                                      |                    |               |                                 |                                                                                                                                                                         |  |  |  |
|                    | h the second sec |                                                                                                                                                                                                                 |                    |               |                                 |                                                                                                                                                                         |  |  |  |