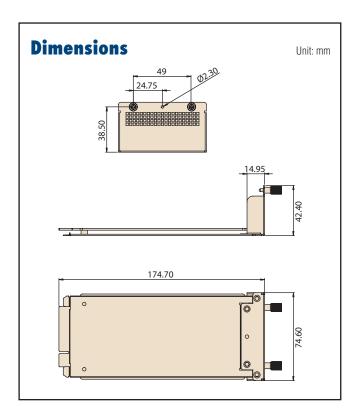

#### **Specifications**

| Controller                    | 2x Intel® I350-AM4                                                                                                                                                                                                                                                                                |
|-------------------------------|---------------------------------------------------------------------------------------------------------------------------------------------------------------------------------------------------------------------------------------------------------------------------------------------------|
| Interface                     | 2x PCle x4, Gen2                                                                                                                                                                                                                                                                                  |
| Speed                         | 1GbE                                                                                                                                                                                                                                                                                              |
| Port                          | 8x RJ45                                                                                                                                                                                                                                                                                           |
| LAN LED definition            | Speed LED(Left): 10Mbps: N/A 100Mps: Amber on (Downgrade speed) 1000Mbps: Green on (Maximum speed) Link/Act/Bypass LED(Right):                                                                                                                                                                    |
|                               | Link: Green on Active: Green Blinking LAN Bypass: Amber on (Optional) Disconnect: Amber blinking (Optional)                                                                                                                                                                                       |
| Advanced Software<br>Features | Teaming support IEEE 802.3ad IEEE 802.1Q VLANs IEEE 802.3 2005 flow control support Interrupt moderation                                                                                                                                                                                          |
| OS Support                    | Windows® Server 2012 R2, 2012, 2008 R2 X86-64<br>Linux RedHat EL 6.5 and 7.0 IA-32, X86-64, and IA-64<br>Linux SuSE SLES 11 SP3 and 12 IA-32, X86-64, and IA-64<br>FreeBSD 9 and 10 IA-32, X86-64, and IA-64<br>UEFI 2.1 and 2.3 X86-64 and I-64<br>VMware ESXi 5.1, ESXi 5.5 and ESXi 6.0 X86-64 |
| Operating Conditions          | Operation: 0 ~ 40 °C<br>Storage: -20 ~ 67 °C                                                                                                                                                                                                                                                      |
| Power Voltage & consumption   | +12V± 10%<br>10W                                                                                                                                                                                                                                                                                  |
| Dimension<br>(W x H x D)      | 74.6 x 42.4 x 174.7 mm                                                                                                                                                                                                                                                                            |
| Compliance                    | CE/FCC                                                                                                                                                                                                                                                                                            |