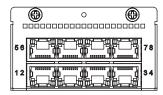

### **Front Panel Diagram**

#### **Specifications**

| Controller                    | 2x Intel® I350-AM4                                                                                                                                                                                                                                                                                |
|-------------------------------|---------------------------------------------------------------------------------------------------------------------------------------------------------------------------------------------------------------------------------------------------------------------------------------------------|
| Interface                     | 2x PCle x4, Gen2                                                                                                                                                                                                                                                                                  |
| Speed                         | 1GbE                                                                                                                                                                                                                                                                                              |
| Port                          | 8x RJ45                                                                                                                                                                                                                                                                                           |
| LAN LED definition            | Speed LED(Left): 10Mbps: N/A 100Mps: Amber on (Downgrade speed) 1000Mbps: Green on (Maximum speed) Link/Act/Bypass LED(Right):                                                                                                                                                                    |
|                               | Link: Green on Active: Green Blinking LAN Bypass: Amber on (Optional) Disconnect: Amber blinking (Optional)                                                                                                                                                                                       |
| Advanced Software<br>Features | Teaming support IEEE 802.3ad IEEE 802.1Q VLANs IEEE 802.3 2005 flow control support Interrupt moderation                                                                                                                                                                                          |
| OS Support                    | Windows® Server 2012 R2, 2012, 2008 R2 X86-64<br>Linux RedHat EL 6.5 and 7.0 IA-32, X86-64, and IA-64<br>Linux SuSE SLES 11 SP3 and 12 IA-32, X86-64, and IA-64<br>FreeBSD 9 and 10 IA-32, X86-64, and IA-64<br>UEFI 2.1 and 2.3 X86-64 and I-64<br>VMware ESXi 5.1, ESXi 5.5 and ESXi 6.0 X86-64 |
| Operating Conditions          | Operation: 0 ~ 40 °C<br>Storage: -20 ~ 67 °C                                                                                                                                                                                                                                                      |
| Power Voltage & consumption   | +12V± 10%<br>10W                                                                                                                                                                                                                                                                                  |
| Dimension<br>(W x H x D)      | 74.6 x 42.4 x 174.7 mm                                                                                                                                                                                                                                                                            |
| Compliance                    | CE/FCC                                                                                                                                                                                                                                                                                            |