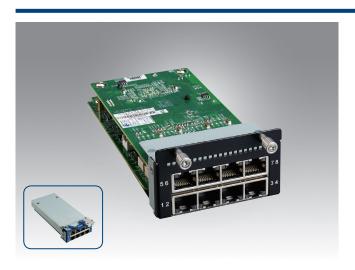

# NMC-0806

#### 8 Ports 1GbE RJ45 Network Management Card (with Optional Advanced LAN Bypass)

#### **Features**

- 2x Intel® I350-AM4
- 8 ports RJ45 connector
- 2x PCle x4, Gen2
- Optional Advanced LAN Bypass is Available
- RoHS compliant