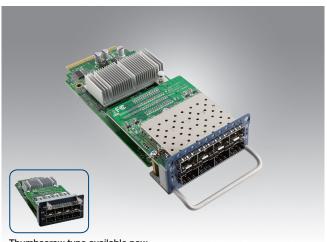

# NMC-0804

### **8 Ports 1GbE Fiber Module**

Thumbscrew type available now

### **Features**

- 2x Intel i350\_AM4
- 8 ports SFP connector
- 2x PCI-E 2.0 x4
- RoHS compliant