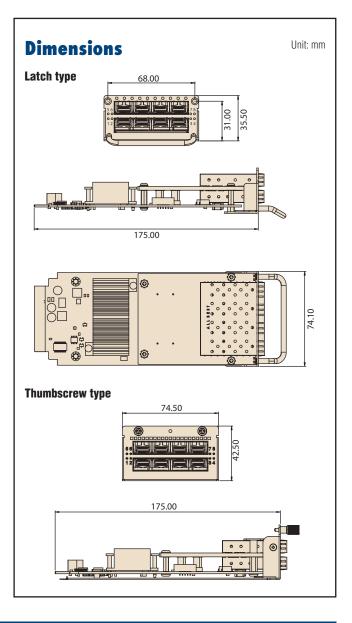

## **Specifications**

| Controller                    | 2x Intel i350_AM4                                                                                                                                                                                                                                                                                 |  |  |
|-------------------------------|---------------------------------------------------------------------------------------------------------------------------------------------------------------------------------------------------------------------------------------------------------------------------------------------------|--|--|
| Interface                     | 2x PCI-E 2.0 x4                                                                                                                                                                                                                                                                                   |  |  |
| Speed                         | 1GbE                                                                                                                                                                                                                                                                                              |  |  |
| Port                          | 8x SFP                                                                                                                                                                                                                                                                                            |  |  |
| LAN LED definition            | 10Mbps: LED off<br>100Mbps: LED on (Amber)<br>1000Mbps: LED on (Green)<br>Link: LED on<br>Act: Blinking                                                                                                                                                                                           |  |  |
| Advanced Software<br>Features | Teaming support IEEE 802.3ad IEEE 802.1Q VLANs IEEE 802.3 2005 flow control support Interrupt moderation                                                                                                                                                                                          |  |  |
| OS Support                    | Windows® Server 2012 R2, 2012, 2008 R2 X86-64<br>Linux RedHat EL 6.5 and 7.0 IA-32, X86-64, and IA-64<br>Linux SuSE SLES 11 SP3 and 12 IA-32, X86-64, and IA-64<br>FreeBSD 9 and 10 IA-32, X86-64, and IA-64<br>UEFI 2.1 and 2.3 X86-64 and I-64<br>VMware ESXi 5.1, ESXi 5.5 and ESXi 6.0 X86-64 |  |  |
| Operating Conditions          | Operation: 0 ~ 40 °C<br>Storage: -20 ~ 67 °C                                                                                                                                                                                                                                                      |  |  |
| Power Voltage &               | +12V ± 15%                                                                                                                                                                                                                                                                                        |  |  |
| consumption                   | 16W                                                                                                                                                                                                                                                                                               |  |  |
| Dimension (mm)                | 163.7 x 74.6 x 35.5 (Latch type),<br>175 x 74.5 x 42.5 (Thumbscrew type)                                                                                                                                                                                                                          |  |  |
| Compliance                    | CE/FCC                                                                                                                                                                                                                                                                                            |  |  |