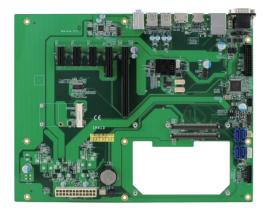

ATX COM Express (Type 6) Baseboard

#### **Features**

- 1x PCI-E(x16), 1x PCI-E(x4), 3x PCI-E(x1) expansion slots
- Edge connectors for PS/2 keyboard & mouse, RJ45+ 1x dual USB (2.0), dual COM, DP+ 1x dual USB 3.0, HDMI+ 1x dual USB 3.0, audio connector (Line-out, Line-in & Mic.)
- Onboard headers for 2x COM (from COMe module), 1x KB/MS, 2x USB (2.0), DVI-D, CRT, LVDS, 4x SATA III, 1x LPT, COM Express (Type 6) connectors
- ATX power connector / DC-IN (12V only)
- 305mm x 244mm