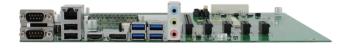

ATX COM Express (Type 6) Baseboard

#### **Features**

- 1x PCI-E(x16), 1x PCI-E(x4), 3x PCI-E(x1) expansion slots
- Edge connectors for PS/2 keyboard & mouse, RJ45+ 1x dual USB (2.0), dual COM, DP+ 1x dual USB 3.0, HDMI+ 1x dual USB 3.0, audio connector (Line-out, Line-in & Mic.)
- Onboard headers for 2x COM (from COMe module), 1x KB/MS, 2x USB (2.0), DVI-D, CRT, LVDS, 4x SATA III, 1x LPT, COM Express (Type 6) connectors
- ATX power connector / DC-IN (12V only)
- 305mm x 244mm