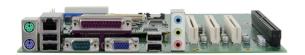

#### **Features**

- 1x ISA, 3x PCI expansion slots
- Edge connectors for PS/2 keyboard & mouse, RJ45 + dual USB (2.0), COM, VGA, printer port, 2x USB 2.0, audio connector (Line-out, Line-in & Mic.)
- Onboard headers for COM, LVDS, IDE, ETX connectors
- ATX power connector
- 244mm x 244mm

### **Ordering Information**

IP412

Micro ATX ETX (3.0) Baseboard