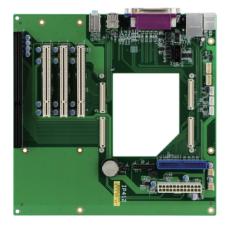

#### **Features**

- 1x ISA, 3x PCI expansion slots
- Edge connectors for PS/2 keyboard & mouse, RJ45 + dual USB (2.0), COM, VGA, printer port, 2x USB 2.0, audio connector (Line-out, Line-in & Mic.)
- Onboard headers for COM, LVDS, IDE, ETX connectors
- ATX power connector
- 244mm x 244mm

### **Ordering Information**

IP412

Micro ATX ETX (3.0) Baseboard