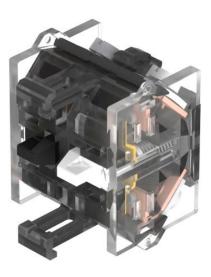

### 704.910.1 - Switching element

### 704.910.1 - Switching element

Attention: The preview is based on a sample product. This can differ from your current configuration.

#### Attribute

Contacts Contact material IP Protection Operating Voltage/Current Switching current Switching system Switching voltage Switching voltage kind of Terminal Weight Switching rating 1 NO Silver IP00

10 A Slow-make switching element 500 V AC Screw terminal 0.021 kg 500 V AC @ 10 A