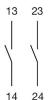

## Wiring diagrams

#### **Additional information**

For the third switching element the terminal marking insert is to be ordered separately

Contacts: NC = Normally closed, NO = Normally open

eao 🔳