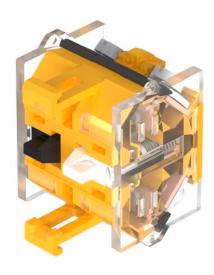

## 704.901.3 - Switching element

### 704.901.3 - Switching element

Attention: The preview is based on a sample product. This can differ from your current configuration.

#### **Attribute**

Contacts Contact material

Operating Voltage/Current

Switching current Switching system

Switching voltage Switching voltage kind of

Terminal Weight Switching rating 2 NO Gold

Snap-action switching element

500 V AC

Screw terminal 0.028 kg

500 V AC @ 10 A

eao 🔳

Stand: 17.03.2021