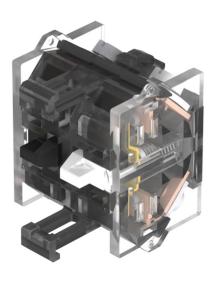

### 704.911.3 - Switching element

### 704.911.3 - Switching element

Attention: The preview is based on a sample product. This can differ from your current configuration.

### Switching element

Switching voltage 500 V AC Switching current 10 A

Switching system Slow-make switching element

Contacts 2 NO Contact material Gold

eao 🔳