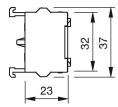

## EAO – Your Expert Partner for **Human Machine Interfaces**

### 704.911.3 - Switching element

### 704.911.3 - Switching element



Attention: The preview is based on a sample product. This can differ from your current configuration.

#### **Other Attributes**

Weight 0.028 kg

### **Connection Method**

Terminal Screw

### Switching element

Switching voltage 500 V AC Switching current 10 A

Switching system Slow-make switching element

Contacts 2 NO Contact material Gold

eao 🔳

# EAO – Your Expert Partner for **Human Machine Interfaces**

### 704.911.3 - Switching element

### **Dimensions**





### Wiring diagram



#### **Additional information**

For the third switching element the terminal marking insert is to be ordered separately

## **Mouser Electronics**

**Authorized Distributor** 

Click to View Pricing, Inventory, Delivery & Lifecycle Information:

EAO: 704.911.3