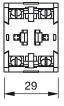

## EAO – Your Expert Partner for **Human Machine Interfaces**

### 704.911.3 - Switching element

### 704.911.3 - Switching element



Attention: The preview is based on a sample product. This can differ from your current configuration.

#### **Other Attributes**

Weight 0.028 kg

### **Connection Method**

Terminal Screw

### Switching element

Switching voltage 500 V AC Switching current 10 A

Switching system Slow-make switching element

Contacts 2 NO Contact material Gold

eao 🔳

# EAO – Your Expert Partner for **Human Machine Interfaces**

### 704.911.3 - Switching element

### **Dimensions**





### Wiring diagram



#### **Additional information**

For the third switching element the terminal marking insert is to be ordered separately

## **Mouser Electronics**

**Authorized Distributor** 

Click to View Pricing, Inventory, Delivery & Lifecycle Information:

EAO: 704.911.3