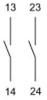

## EAO – Your Expert Partner for **Human Machine Interfaces**

### 704.911.3 - Switching element

### 704.911.3 - Switching element



Attention: The preview is based on a sample product. This can differ from your current configuration.

#### **Other Attributes**

Weight 0.028 kg

### **Connection Method**

Terminal Screw

### Switching element

Switching voltage 500 V AC Switching current 10 A

Switching system Slow-make switching element

Contacts 2 NO Contact material Gold

eao 🔳

# EAO – Your Expert Partner for **Human Machine Interfaces**

### 704.911.3 - Switching element

### **Dimensions**





### Wiring diagram



#### **Additional information**

For the third switching element the terminal marking insert is to be ordered separately

## **Mouser Electronics**

**Authorized Distributor** 

Click to View Pricing, Inventory, Delivery & Lifecycle Information:

EAO: 704.911.3