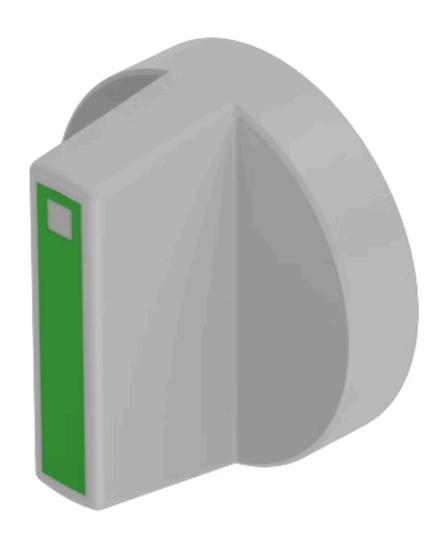

## 52-929.50 Lever

| <b>OPERAT</b> | ING- | /INDIC | ATION | I PART |
|---------------|------|--------|-------|--------|
|---------------|------|--------|-------|--------|

Lever colour:GreyLever bar colour:GreenLever material:plastic

Lever shape: short

#### **OTHER**

**Short Description:** Lever, illuminative, Green, Grey, short, plastic

Product attributes: With bar and marking dot

**Hints:** With bar and marking dot