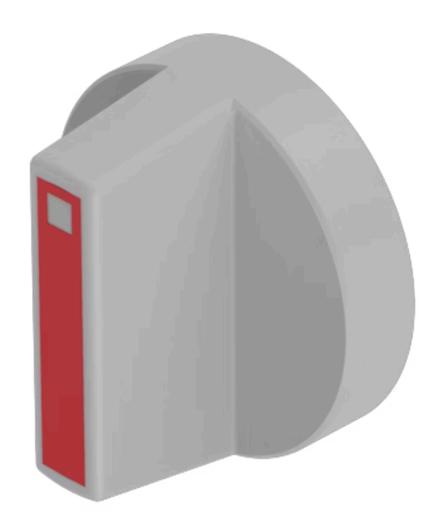

# 52-929.20 Lever

### **OPERATING-/INDICATION PART**

Lever colour: Grey
Lever bar colour: Red

Lever material: plastic

Lever shape: short

### **OTHER**

**Short Description:** Lever, illuminative, Red, Grey, short, plastic

Product attributes: With bar and marking dot

**Hints:** With bar and marking dot