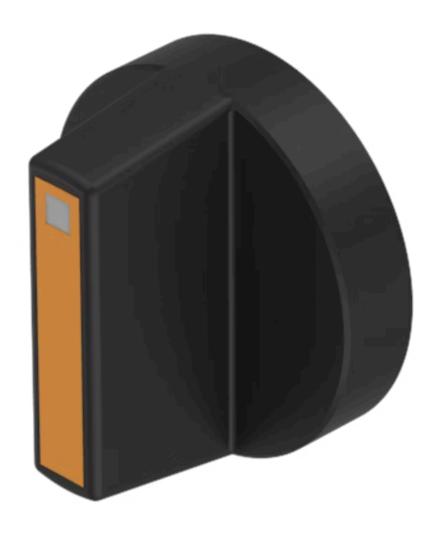

## 52-928.30 Lever

| OF | 'ERA | TING-/ | INDIC | ATION | I PART |
|----|------|--------|-------|-------|--------|
|    |      |        |       |       |        |

Lever colour: Black

Lever bar colour: Orange

Lever material: plastic

Lever shape: short

#### **OTHER**

**Short Description:** Lever, illuminative, Orange, Black, short, plastic

**Product attributes:** With bar and marking dot

**Hints:** With bar and marking dot