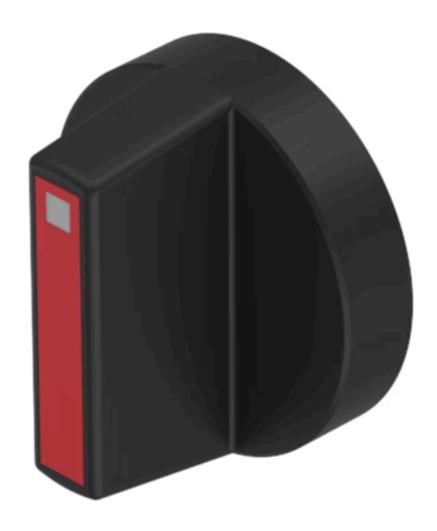

## 52-928.20 Lever

| OP | 'ERA | ATIN | G-/I | INDI | CAT | ION | PART |
|----|------|------|------|------|-----|-----|------|
|    |      |      |      |      |     |     |      |

Lever colour: Black
Lever bar colour: Red

Lever material: plastic

Lever shape: short

#### **OTHER**

**Short Description:** Lever, illuminative, Red, Black, short, plastic

**Product attributes:** With bar and marking dot

**Hints:** With bar and marking dot