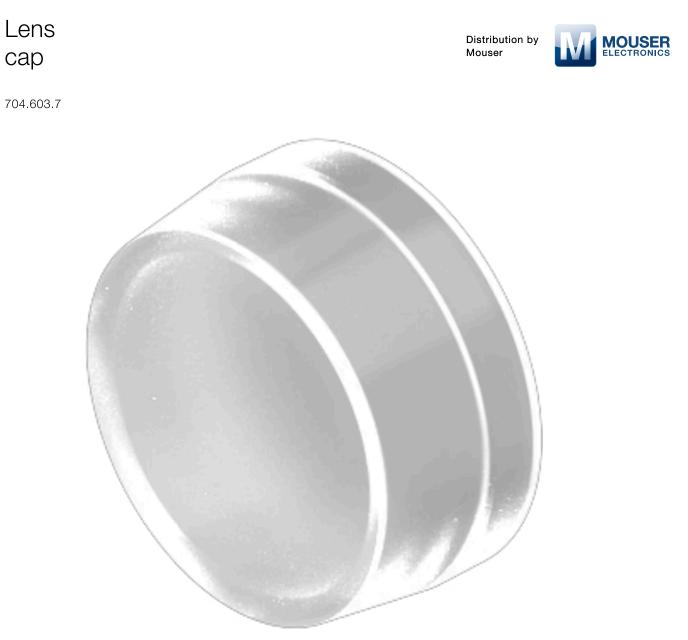

# 704.603.7 Lens cap

#### **OPERATING-/INDICATION PART**

| Lens cap colour:         | Colourless  |
|--------------------------|-------------|
| Lens cap material:       | Plastic     |
| Lens cap shape:          | flush       |
| Lens cap optical effect: | transparent |

#### OTHER

| Short Description: | Lens cap, Ø 29 mm, illuminative, Colourless, flush, Plastic, transparent |
|--------------------|--------------------------------------------------------------------------|
| Dimension:         | Ø 29 mm                                                                  |
| Hints:             | To obtain IP67, use marking plate Part Nr. 704.608.X                     |