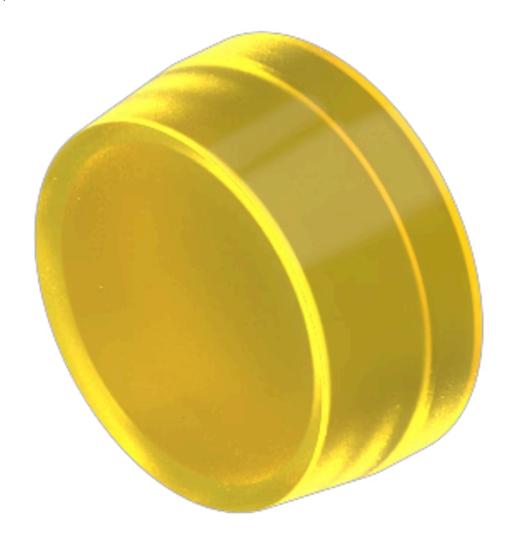

# 704.603.4 Lens cap

| 0 | PFR. | ΔTIN | IG-/ | INDI | CATI | ON | PART |
|---|------|------|------|------|------|----|------|
|   |      |      |      |      |      |    |      |

Lens cap colour: Yellow

Lens cap material: Plastic

Lens cap shape: flush

Lens cap optical effect: transparent

### **OTHER**

Short Description: Lens cap, Ø 29 mm, illuminative, Yellow, flush, Plastic, transparent

**Dimension:** Ø 29 mm

**Hints:** To obtain IP67, use marking plate Part Nr. 704.608.X