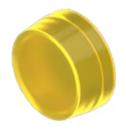

# 704.603.4 Lens cap

| 0 | PFR. | ΔTIN | IG-/ | INDI | CATI | ON | PART |
|---|------|------|------|------|------|----|------|
|   |      |      |      |      |      |    |      |

Lens cap colour: Yellow

Lens cap material: Plastic

Lens cap shape: flush

Lens cap optical effect: transparent

### **OTHER**

Short Description: Lens cap, Ø 29 mm, illuminative, Yellow, flush, Plastic, transparent

**Dimension:** Ø 29 mm

**Hints:** To obtain IP67, use marking plate Part Nr. 704.608.X