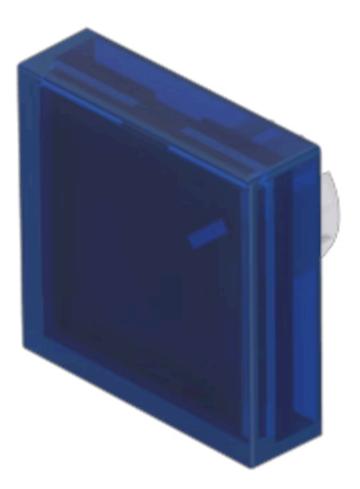

# 61-9671.6 Lens

#### FRONT

square

#### **OPERATING-/INDICATION PART**

| Lens colour:       | Blue                           |
|--------------------|--------------------------------|
| Lens material:     | Plastic, according to UL 94 V0 |
| Lens illumination: | illuminative                   |
| Lens shape:        | flush                          |
| Lens optics:       | transparent                    |

### OTHER

| Short Description: | Lens, 18 mm x 18 mm, illuminative, Blue, flush, Plastic, according to UL 94 V0 |
|--------------------|--------------------------------------------------------------------------------|
| Dimension:         | 18 mm x 18 mm                                                                  |