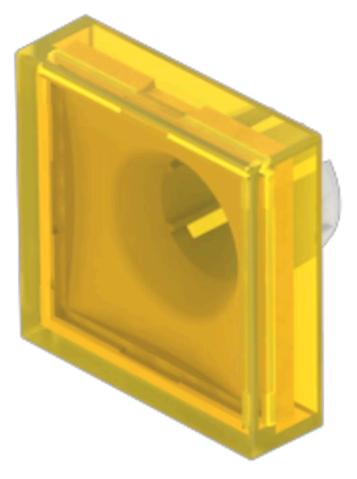

# 61-9671.4 Lens

square

### FRONT

| Front form: |  |  |
|-------------|--|--|
|-------------|--|--|

#### **OPERATING-/INDICATION PART**

| Lens colour:       | Yellow                         |
|--------------------|--------------------------------|
| Lens material:     | Plastic, according to UL 94 V0 |
| Lens illumination: | illuminative                   |
| Lens shape:        | flush                          |
| Lens optics:       | transparent                    |

## OTHER

| Short Description: | Lens, 18 mm x 18 mm, illuminative, Yellow, flush, Plastic, according to UL 94 V0 |
|--------------------|----------------------------------------------------------------------------------|
| Dimension:         | 18 mm x 18 mm                                                                    |