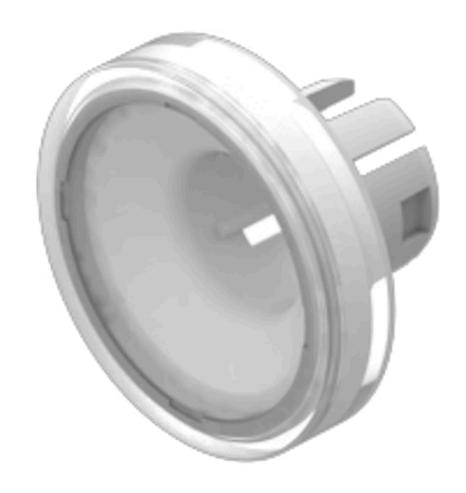

## 61-9311.7 Lens

Front form: round

#### **OPERATING-/INDICATION PART**

Lens colour: White

**Lens material:** Plastic, according to UL 94 HB

Lens illumination: illuminative

Lens shape: flush

Lens optics: transparent

**Shape of illumination:** Front

#### **OTHER**

Short Description: Lens, Ø 15.8 mm, illuminative, White, flush, Plastic, according to UL 94 HB

**Dimension:** Ø 15.8 mm