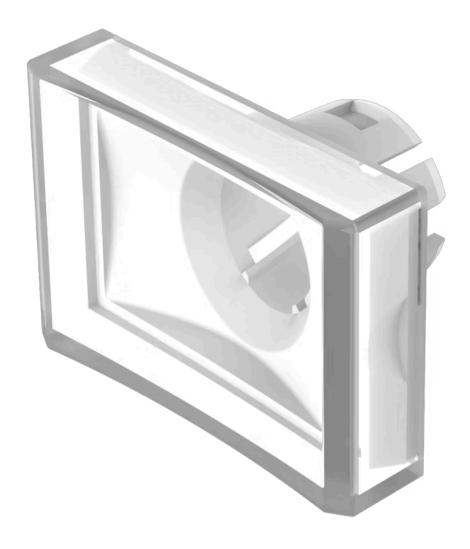

## 51-904.7 Lens

Front form: rectangular

#### **OPERATING-/INDICATION PART**

Lens colour: Colourless

Lens material: Plastic

Lens illumination: illuminative

Lens shape: concave

Lens optics: transparent

#### **OTHER**

**Short Description:** Lens, 21.5 mm x 15.3 mm, illuminative, Colourless, concave, Plastic

**Dimension:** 21.5 mm x 15.3 mm