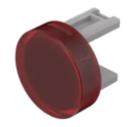

## 31-935.2 Lens

|    | О | $\boldsymbol{\cap}$ | м  | п |
|----|---|---------------------|----|---|
| г. | п | v                   | IV | ш |
|    |   | _                   |    |   |

Front form: round

#### **OPERATING-/INDICATION PART**

Lens colour: Red

Lens material: Plastic

Lens illumination: illuminative

Lens shape: flush

Lens optics: transparent

#### **OTHER**

**Short Description:** Lens, Ø 15.8 mm, illuminative, Red, flush, Plastic

**Dimension:** Ø 15.8 mm

Product attributes: Not recommended for film insert