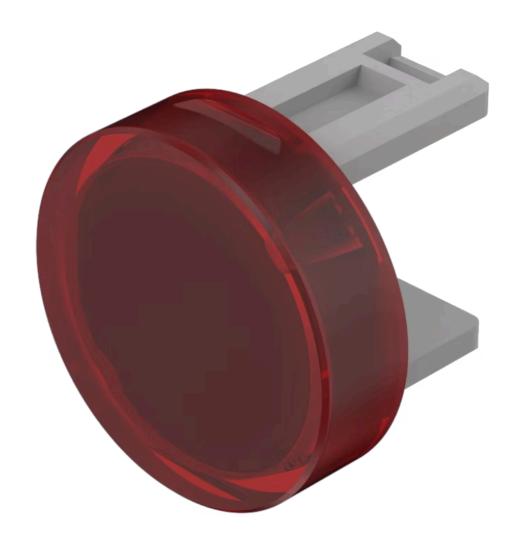

## 31-935.2 Lens

|    | О | $\boldsymbol{\cap}$ | м  | п |
|----|---|---------------------|----|---|
| г. | п | v                   | IV | ш |
|    |   | _                   |    |   |

Front form: round

#### **OPERATING-/INDICATION PART**

Lens colour: Red

Lens material: Plastic

Lens illumination: illuminative

Lens shape: flush

Lens optics: transparent

#### **OTHER**

**Short Description:** Lens, Ø 15.8 mm, illuminative, Red, flush, Plastic

**Dimension:** Ø 15.8 mm

Product attributes: Not recommended for film insert