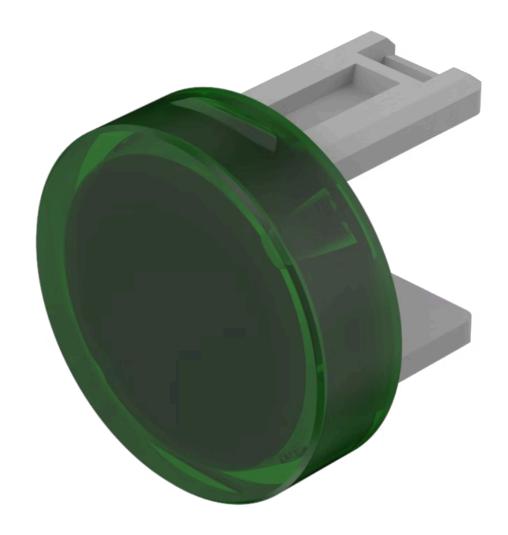

## 31-933.5 Lens

Front form: round

#### **OPERATING-/INDICATION PART**

Lens colour: Green

Lens material: Plastic

Lens illumination: illuminative

Lens shape: flush

Lens optics: transparent

#### OTHER

**Short Description:** Lens, Ø 15.8 mm, illuminative, Green, flush, Plastic

**Dimension:** Ø 15.8 mm