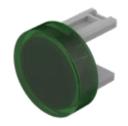

## 31-933.5 Lens

Front form: round

#### **OPERATING-/INDICATION PART**

Lens colour: Green

Lens material: Plastic

Lens illumination: illuminative

Lens shape: flush

Lens optics: transparent

#### OTHER

**Short Description:** Lens, Ø 15.8 mm, illuminative, Green, flush, Plastic

**Dimension:** Ø 15.8 mm