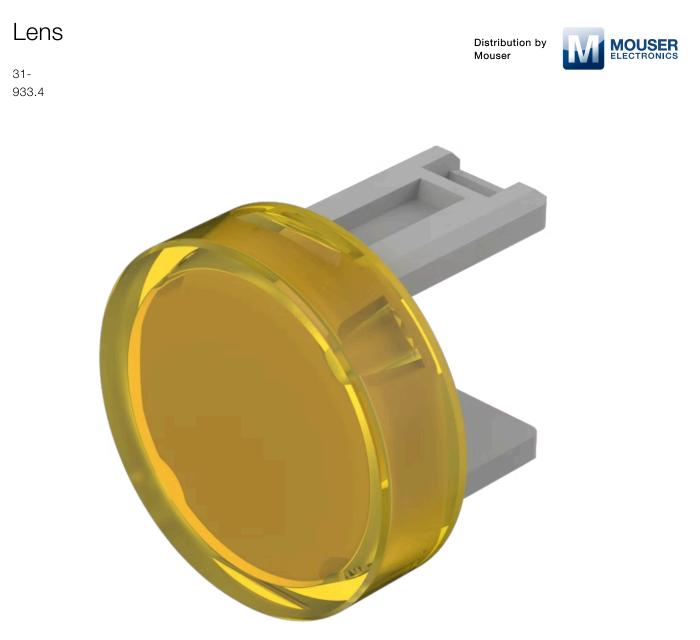

# 31-933.4 Lens

#### FRONT

| Front form: | round |
|-------------|-------|
|             |       |

#### **OPERATING-/INDICATION PART**

| Lens colour:       | Yellow       |
|--------------------|--------------|
| Lens material:     | Plastic      |
| Lens illumination: | illuminative |
| Lens shape:        | flush        |
| Lens optics:       | transparent  |

### OTHER

| Short Description: | Lens, Ø 15.8 mm, illuminative, Yellow, flush, Plastic |
|--------------------|-------------------------------------------------------|
| Dimension:         | Ø 15.8 mm                                             |