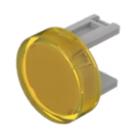

# 31-933.4 Lens

#### FRONT

| Front form: | round |
|-------------|-------|
|             |       |

#### **OPERATING-/INDICATION PART**

| Lens colour:       | Yellow       |
|--------------------|--------------|
| Lens material:     | Plastic      |
| Lens illumination: | illuminative |
| Lens shape:        | flush        |
| Lens optics:       | transparent  |

### OTHER

| Short Description: | Lens, Ø 15.8 mm, illuminative, Yellow, flush, Plastic |
|--------------------|-------------------------------------------------------|
| Dimension:         | Ø 15.8 mm                                             |