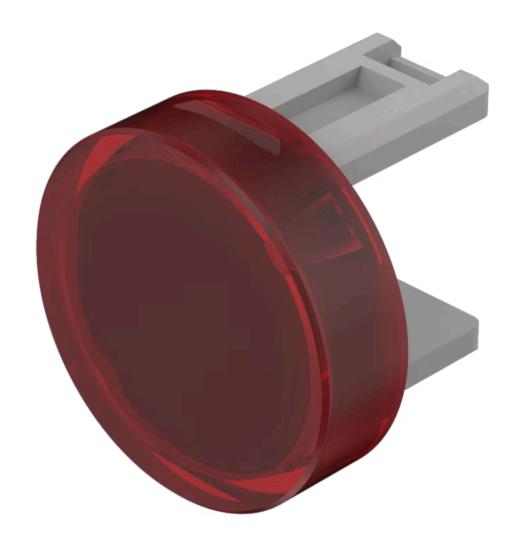

## 31-933.2 Lens

| - | к |               |  |
|---|---|---------------|--|
|   |   | $\overline{}$ |  |
|   |   |               |  |

Front form: round

#### **OPERATING-/INDICATION PART**

Lens colour: Red

Lens material: Plastic

Lens illumination: illuminative

Lens shape: flush

Lens optics: transparent

#### **OTHER**

**Short Description:** Lens, Ø 15.8 mm, illuminative, Red, flush, Plastic

**Dimension:** Ø 15.8 mm