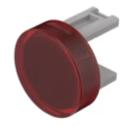

## 31-933.2 Lens

| - | к |               |  |
|---|---|---------------|--|
|   |   | $\overline{}$ |  |
|   |   |               |  |

Front form: round

#### **OPERATING-/INDICATION PART**

Lens colour: Red

Lens material: Plastic

Lens illumination: illuminative

Lens shape: flush

Lens optics: transparent

#### **OTHER**

**Short Description:** Lens, Ø 15.8 mm, illuminative, Red, flush, Plastic

**Dimension:** Ø 15.8 mm