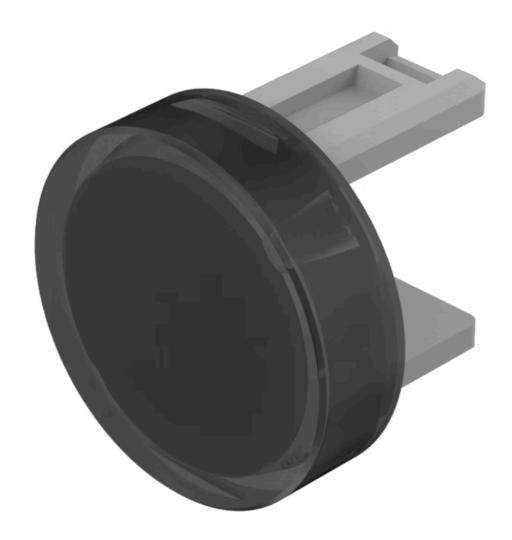

## 31-933.1 Lens

Front form: round

#### **OPERATING-/INDICATION PART**

Lens colour: Smokey black

Lens material: Plastic

Lens illumination: illuminative

Lens shape: flush

Lens optics: transparent

#### **OTHER**

**Short Description:** Lens, Ø 15.8 mm, illuminative, Smokey black, flush, Plastic

**Dimension:** Ø 15.8 mm