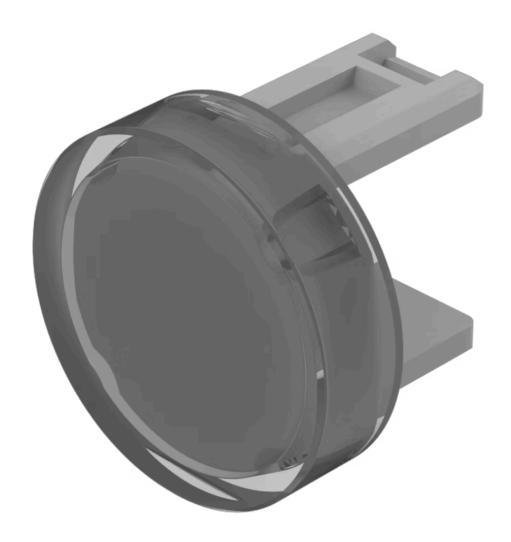

## 31-931.9 Lens

Front form: round

#### **OPERATING-/INDICATION PART**

Lens colour: White

Lens material: Plastic

Lens illumination: illuminative

Lens shape: flush

Lens optics: translucent

#### **OTHER**

**Short Description:** Lens, Ø 15.8 mm, illuminative, White, flush, Plastic

**Dimension:** Ø 15.8 mm

Product attributes: Not recommended for film insert