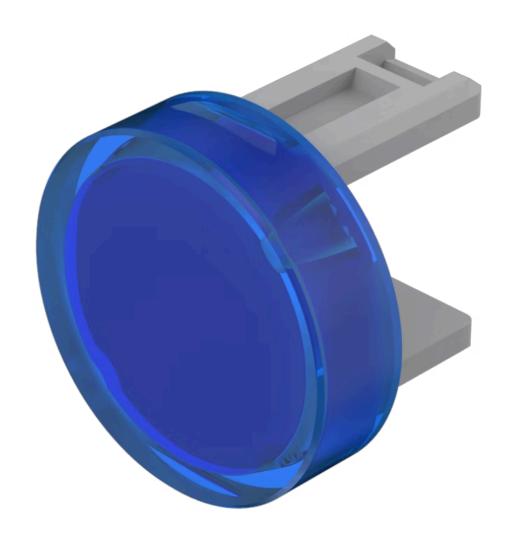

## 31-931.6 Lens

Front form: round

#### **OPERATING-/INDICATION PART**

Lens colour: Blue

Lens material: Plastic

Lens illumination: illuminative

Lens shape: flush

Lens optics: translucent

#### **OTHER**

**Short Description:** Lens, Ø 15.8 mm, illuminative, Blue, flush, Plastic

**Dimension:** Ø 15.8 mm

**Product attributes:**Not recommended for film insert