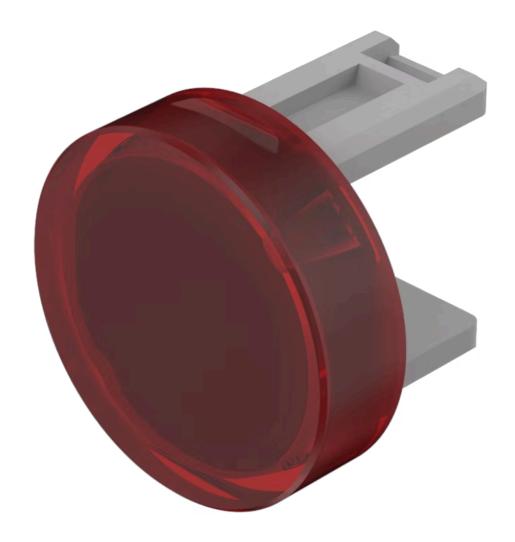

## 31-931.2 Lens

Front form: round

#### **OPERATING-/INDICATION PART**

Lens colour: Red

Lens material: Plastic

Lens illumination: illuminative

Lens shape: flush

Lens optics: translucent

#### **OTHER**

**Short Description:** Lens, Ø 15.8 mm, illuminative, Red, flush, Plastic

**Dimension:** Ø 15.8 mm

**Product attributes:**Not recommended for film insert