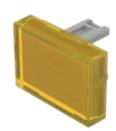

## 31-905.4 Lens

#### FRONT

| Front form: | rectangular |
|-------------|-------------|
|             |             |

#### **OPERATING-/INDICATION PART**

| Lens colour:       | Yellow       |
|--------------------|--------------|
| Lens material:     | Plastic      |
| Lens illumination: | illuminative |
| Lens shape:        | flush        |
| Lens optics:       | transparent  |

#### OTHER

| Short Description:  | Lens, 21.5 mm x 15.3 mm, illuminative, Yellow, flush, Plastic |
|---------------------|---------------------------------------------------------------|
| Dimension:          | 21.5 mm x 15.3 mm                                             |
| Product attributes: | Not recommended for film insert                               |