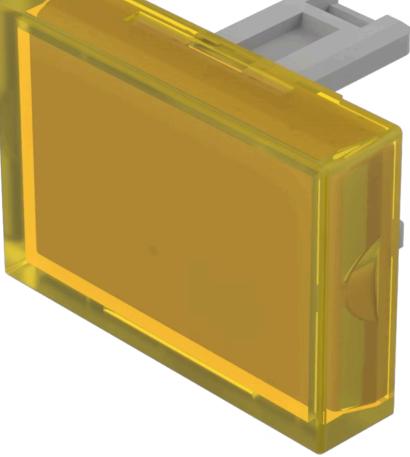

## 31-905.4 Lens

#### FRONT

| Front form: | rectangular |
|-------------|-------------|
|             |             |

#### **OPERATING-/INDICATION PART**

| Lens colour:       | Yellow       |
|--------------------|--------------|
| Lens material:     | Plastic      |
| Lens illumination: | illuminative |
| Lens shape:        | flush        |
| Lens optics:       | transparent  |

#### OTHER

| Short Description:  | Lens, 21.5 mm x 15.3 mm, illuminative, Yellow, flush, Plastic |
|---------------------|---------------------------------------------------------------|
| Dimension:          | 21.5 mm x 15.3 mm                                             |
| Product attributes: | Not recommended for film insert                               |