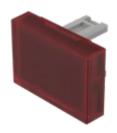

## 31-905.2 Lens

| FRONT |
|-------|
|-------|

Front form: rectangular

#### **OPERATING-/INDICATION PART**

Lens colour: Red

Lens material: Plastic

Lens illumination: illuminative

Lens shape: flush

Lens optics: transparent

#### **OTHER**

**Short Description:** Lens, 21.5 mm x 15.3 mm, illuminative, Red, flush, Plastic

**Dimension:** 21.5 mm x 15.3 mm

Product attributes: Not recommended for film insert