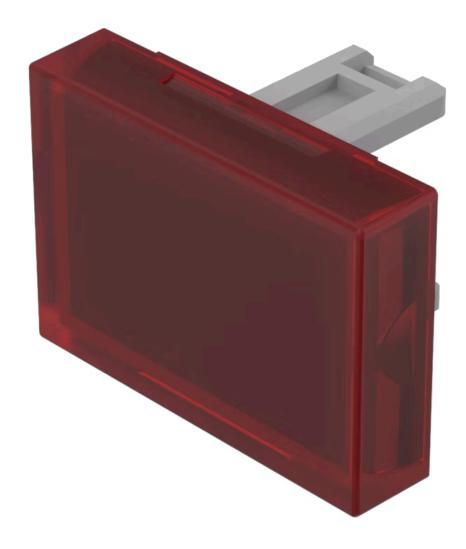

## 31-905.2 Lens

| FRONT |
|-------|
|-------|

Front form: rectangular

#### **OPERATING-/INDICATION PART**

Lens colour: Red

Lens material: Plastic

Lens illumination: illuminative

Lens shape: flush

Lens optics: transparent

#### **OTHER**

**Short Description:** Lens, 21.5 mm x 15.3 mm, illuminative, Red, flush, Plastic

**Dimension:** 21.5 mm x 15.3 mm

Product attributes: Not recommended for film insert