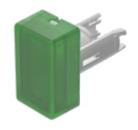

## 18-941.5L Lens

| F | D.  | റ | N  | т. |  |
|---|-----|---|----|----|--|
| • | • • | • | 14 | ٠. |  |

Front form: rectangular

#### **OPERATING-/INDICATION PART**

Lens colour: Green

Lens material: Plastic

Lens illumination: illuminative

Lens shape: flush

Lens optics: translucent

#### **OTHER**

**Short Description:** Lens, 12.5 mm x 7.5 mm, illuminative, Green, flush, Plastic

**Dimension:** 12.5 mm x 7.5 mm

Hints: Luminosity and wave length variations caused by LED manufacturing processes