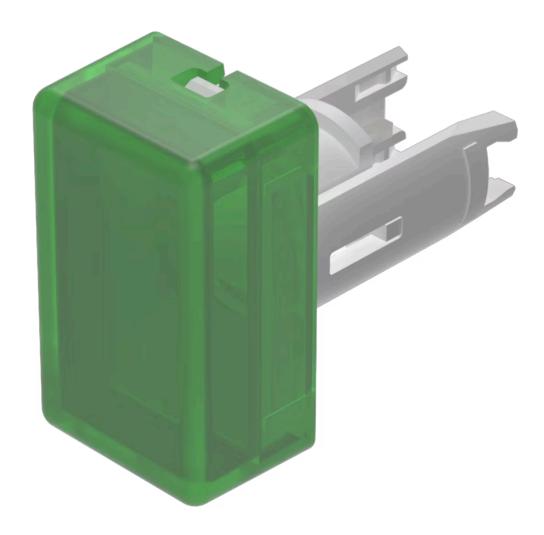

## 18-941.5L Lens

| F | D.  | റ | N  | т. |  |
|---|-----|---|----|----|--|
| • | • • | • | 14 | ٠. |  |

Front form: rectangular

#### **OPERATING-/INDICATION PART**

Lens colour: Green

Lens material: Plastic

Lens illumination: illuminative

Lens shape: flush

Lens optics: translucent

#### **OTHER**

**Short Description:** Lens, 12.5 mm x 7.5 mm, illuminative, Green, flush, Plastic

**Dimension:** 12.5 mm x 7.5 mm

Hints: Luminosity and wave length variations caused by LED manufacturing processes