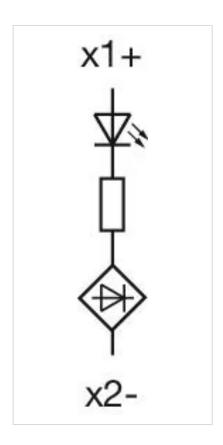

#### **OTHER**

Short Description: Illumination element, Screw terminal, White, 6 - 24 V AC/DC, Base mounting

Hints: Illumination element base mounting can used only with enclosure

Wiring diagrams: