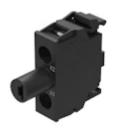

# Illumination element

Distribution by Mouser



45-320.2N11







## 45-320.2N11 Illumination element

| IVI | 0 | u |  | ıv | v |
|-----|---|---|--|----|---|

Component mounting type: Base mounting

**OPERATING-/INDICATION PART** 

Illumination colour: White

#### **ELECTRICAL CHARACTERISTICS**

**Operating voltage:** 6 - 24 V AC/DC

Surge voltage resistance: 4 kV

**Lumi. Intensity:** 900 - 1400 mcd

#### **MECHANICAL CHARATERISTIC**

Terminal: Screw terminal

Weight: 0.02 kg

#### **CERTIFICATE**

**REACH:** REACH compliant

RoHS: RoHS compliant

#### **OTHER**

Short Description: Illumination element, Screw terminal, White, 6 - 24 V AC/DC, Base mounting

Hints: Illumination element base mounting can used only with enclosure

Wiring diagrams:



#### Dimension drawings:



### **Mouser Electronics**

**Authorized Distributor** 

Click to View Pricin