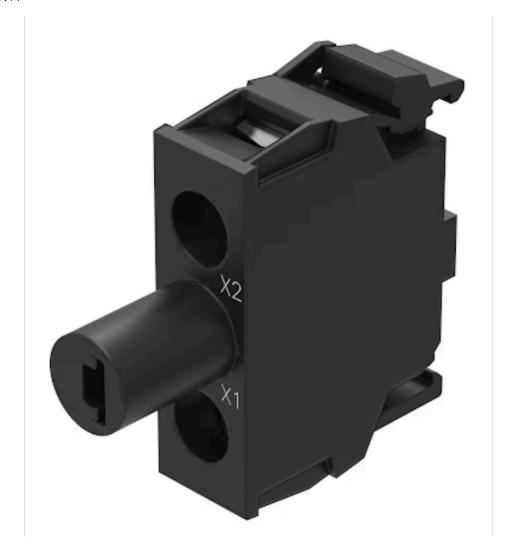

#### **MECHANICAL CHARATERISTIC**

Terminal: Screw terminal

Weight: 0.02 kg

#### **OTHER**

Short Description: Illumination element, Screw terminal, White, 6 - 24 V AC/DC, Base mounting

Hints: Illumination element base mounting can used only with enclosure

Wiring diagrams: