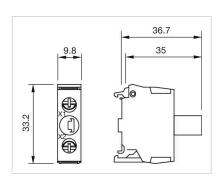

# Illumination element

Distribution by Mouser



45-320.2N11







## 45-320.2N11 Illumination element

| IVI | 0 | u |  | ıv | v |
|-----|---|---|--|----|---|

Component mounting type: Base mounting

**OPERATING-/INDICATION PART** 

Illumination colour: White

#### **ELECTRICAL CHARACTERISTICS**

**Operating voltage:** 6 - 24 V AC/DC

Surge voltage resistance: 4 kV

**Lumi. Intensity:** 900 - 1400 mcd

#### **MECHANICAL CHARATERISTIC**

Terminal: Screw terminal

Weight: 0.02 kg

#### **CERTIFICATE**

**REACH:** REACH compliant

RoHS: RoHS compliant

#### **OTHER**

Short Description: Illumination element, Screw terminal, White, 6 - 24 V AC/DC, Base mounting

Hints: Illumination element base mounting can used only with enclosure

Wiring diagrams:



#### Dimension drawings:



### **Mouser Electronics**

**Authorized Distributor** 

Click to View Pricing, Inventory, Delivery & Lifecycle Information:

EAO:

45-320.2N11