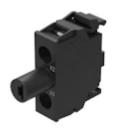

#### **OTHER**

Short Description: Illumination element, Screw terminal, Blue, 24 V AC/DC, Base mounting

Hints: Illumination element base mounting can used only with enclosure

Wiring diagrams: