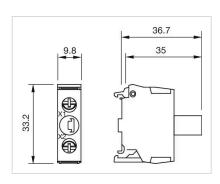

# Illumination element

Distribution by Mouser



45-320.2J16







## 45-320.2J16 Illumination element

| IVI | 0 | u |  | ıv | v |
|-----|---|---|--|----|---|

Component mounting type: Base mounting

**OPERATING-/INDICATION PART** 

Illumination colour: Blue

#### **ELECTRICAL CHARACTERISTICS**

**Operating voltage:** 24 V AC/DC

Surge voltage resistance: 4 kV

**Lumi. Intensity:** 280 - 710 mcd

#### **MECHANICAL CHARATERISTIC**

Terminal: Screw terminal

Weight: 0.02 kg

#### **CERTIFICATE**

**REACH:** REACH compliant

RoHS: RoHS compliant

#### **OTHER**

Short Description: Illumination element, Screw terminal, Blue, 24 V AC/DC, Base mounting

Hints: Illumination element base mounting can used only with enclosure

Wiring diagrams:



#### Dimension drawings:



### **Mouser Electronics**

**Authorized Distributor** 

Click to View Pricing, Inventory, Delivery & Lifecycle Information:

EAO:

45-320.2J16