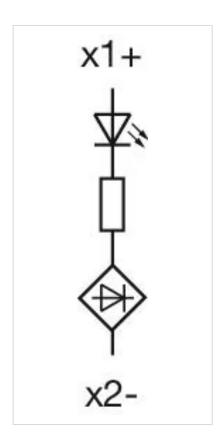

#### **OTHER**

Short Description: Illumination element, Screw terminal, Blue, 24 V AC/DC, Base mounting

Hints: Illumination element base mounting can used only with enclosure

Wiring diagrams: