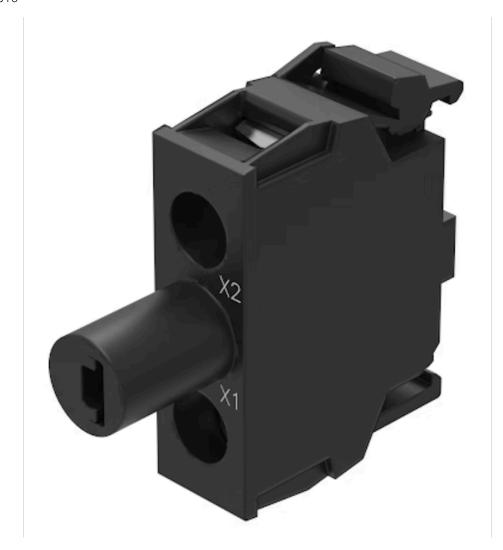

# Illumination element

Distribution by Mouser



45-320.2J16







## 45-320.2J16 Illumination element

| IVI | 0 | u |  | ıv | v |
|-----|---|---|--|----|---|

Component mounting type: Base mounting

**OPERATING-/INDICATION PART** 

Illumination colour: Blue

#### **ELECTRICAL CHARACTERISTICS**

**Operating voltage:** 24 V AC/DC

Surge voltage resistance: 4 kV

**Lumi. Intensity:** 280 - 710 mcd

#### **MECHANICAL CHARATERISTIC**

Terminal: Screw terminal

Weight: 0.02 kg

#### **CERTIFICATE**

**REACH:** REACH compliant

RoHS: RoHS compliant

#### **OTHER**

Short Description: Illumination element, Screw terminal, Blue, 24 V AC/DC, Base mounting

Hints: Illumination element base mounting can used only with enclosure

Wiring diagrams:



#### Dimension drawings:



### **Mouser Electronics**

**Authorized Distributor** 

Click to View Pricing, Inve