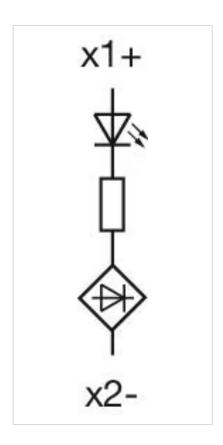

#### **OTHER**

Short Description: Illumination element, Screw terminal, Yellow, 24 V AC/DC, Base mounting

Hints: Illumination element base mounting can used only with enclosure

Wiring diagrams: