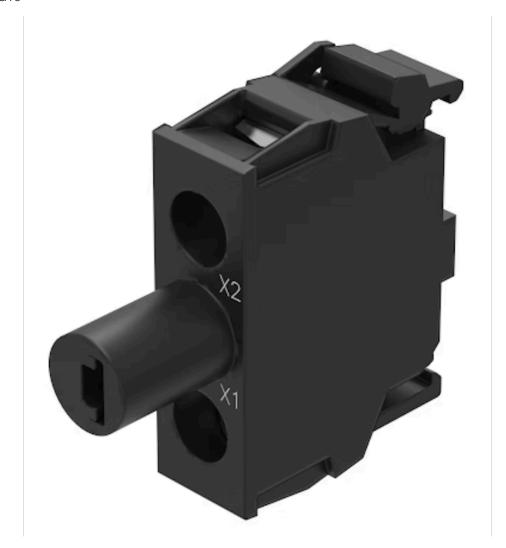

## 45-320.2G16 Illumination element

|   | $\sim$ |    |    |    |   |
|---|--------|----|----|----|---|
| W | U      | υſ | ТΝ | IN | G |

Component mounting type: Base mounting

**OPERATING-/INDICATION PART** 

#### **MECHANICAL CHARATERISTIC**

Terminal: Screw terminal

Weight: 0.02 kg

#### **OTHER**

Short Description: Illumination element, Screw terminal, Yellow, 24 V AC/DC, Base mounting

Hints: Illumination element base mounting can used only with enclosure

Wiring diagrams: