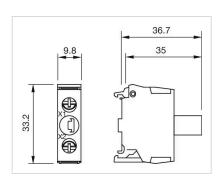

ribution by Mouser



45-320.2G16







## 45-320.2G16 Illumination element

|   | $\sim$ |    |    |    |   |
|---|--------|----|----|----|---|
| W | U      | υſ | ТΝ | IN | G |

Component mounting type: Base mounting

**OPERATING-/INDICATION PART** 

Illumination colour: Yellow

#### **ELECTRICAL CHARACTERISTICS**

**Operating voltage:** 24 V AC/DC

Surge voltage resistance: 4 kV

**Lumi. Intensity:** 900 - 1400 mcd

#### **MECHANICAL CHARATERISTIC**

Terminal: Screw terminal

Weight: 0.02 kg

#### **CERTIFICATE**

**REACH:** REACH compliant

RoHS: RoHS compliant

#### **OTHER**

Short Description: Illumination element, Screw terminal, Yellow, 24 V AC/DC, Base mounting

Hints: Illumination element base mounting can used only with enclosure

Wiring diagrams:



#### Dimension drawings:



### **Mouser Electronics**

**Authorized Distributor** 

Click to View Pricing, Inventory, Delivery & Lifecycle Information:

EAO:

45-320.2G16