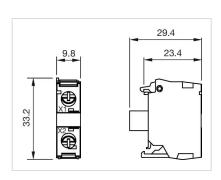

# Illumination element

Distribution by Mouser



45-320.1H18







## 45-320.1H18 Illumination element

| M | 0 | Ш | N٦ | ш | N | Ġ |
|---|---|---|----|---|---|---|
|   |   |   |    |   |   |   |

Component mounting type: Front mounting

#### **OPERATING-/INDICATION PART**

Illumination colour: Green

#### **ELECTRICAL CHARACTERISTICS**

Operating voltage: 230 V AC

Surge voltage resistance: 4 kV

**Lumi. Intensity:** 900 - 1400 mcd

#### **MECHANICAL CHARATERISTIC**

Terminal: Screw terminal

Weight: 0.01 kg

#### **CERTIFICATE**

**REACH:** REACH compliant

RoHS: RoHS compliant

#### **OTHER**

Short Description: Illumination element, Screw terminal, Green, 230 V AC, Front mounting

Wiring diagrams:



#### Dimension drawings:



### **Mouser Electronics**

**Authorized Distributor** 

Click to View Pricing, Inventory, Delivery & Lifecycle Information:

EAO:

45-320.1H18