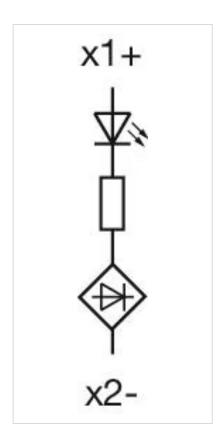

#### **OTHER**

Short Description: Illumination element, Screw terminal, Green, 230 V AC, Front mounting

Wiring diagrams: