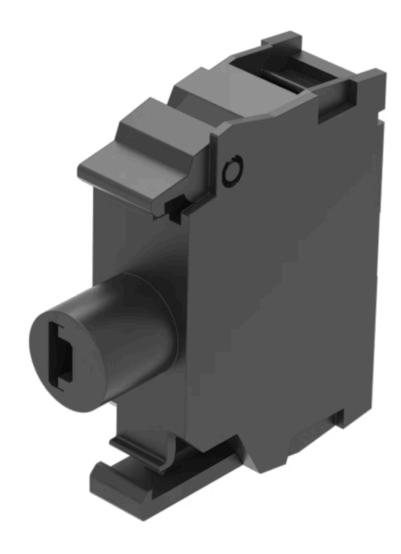

## 45-320.1H18 Illumination element

| M | 0 | Ш | N٦ | ш | N | Ġ |
|---|---|---|----|---|---|---|
|   |   |   |    |   |   |   |

Component mounting type: Front mounting

#### **OPERATING-/INDICATION PART**

Illumination colour: Green

#### **MECHANICAL CHARATERISTIC**

Terminal: Screw terminal

Weight: 0.01 kg

#### **OTHER**

Short Description: Illumination element, Screw terminal, Green, 230 V AC, Front mounting

Wiring diagrams: