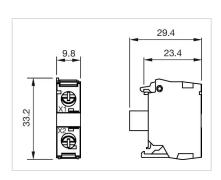

# Illumination element

Distribution by Mouser



45-320.1E18







## 45-320.1E18 Illumination element

|     |   |        | - |   | _ |
|-----|---|--------|---|---|---|
| N/I | O | <br>Ν. |   | N |   |
|     |   |        |   |   |   |

Component mounting type: Front mounting

#### **OPERATING-/INDICATION PART**

Illumination colour: Red

#### **ELECTRICAL CHARACTERISTICS**

Operating voltage: 230 V AC

Surge voltage resistance: 4 kV

**Lumi. Intensity:** 450 - 1120 mcd

#### **MECHANICAL CHARATERISTIC**

Terminal: Screw terminal

Weight: 0.01 kg

#### **CERTIFICATE**

**REACH:** REACH compliant

RoHS: RoHS compliant

#### **OTHER**

**Short Description:** Illumination element, Screw terminal, Red, 230 V AC, Front mounting

Wiring diagrams:



#### Dimension drawings:



### **Mouser Electronics**

**Authorized Distributor** 

Click to View Pricing, Inventory, Delivery & Lifecycle Information:

EAO:

45-320.1E18