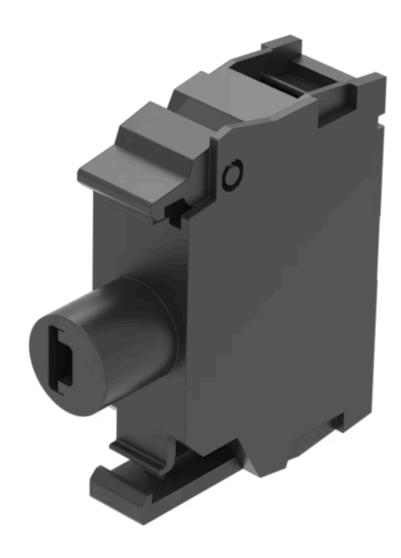

## 45-320.1E18 Illumination element

|     |   |        | - |   | _ |
|-----|---|--------|---|---|---|
| N/I | O | <br>Ν. |   | N |   |
|     |   |        |   |   |   |

Component mounting type: Front mounting

#### **OPERATING-/INDICATION PART**

Illumination colour: Red

#### **MECHANICAL CHARATERISTIC**

Terminal: Screw terminal

Weight: 0.01 kg

#### **OTHER**

**Short Description:** Illumination element, Screw terminal, Red, 230 V AC, Front mounting

Wiring diagrams: