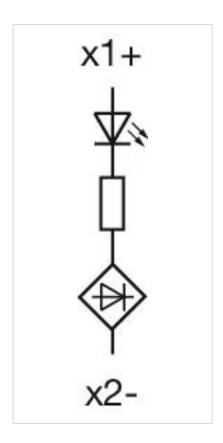

#### **OTHER**

**Short Description:** Illumination element, Screw terminal, Red, 230 V AC, Front mounting

Wiring diagrams: