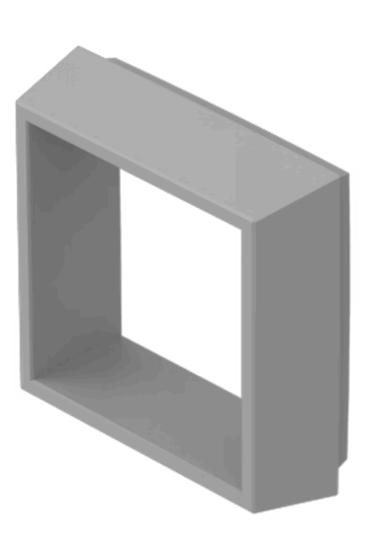

# 704.701.6 Front bezel

#### FRONT

| Front dimension:      | 30 mm x 30 mm |
|-----------------------|---------------|
| Front form:           | square        |
| Front bezel colour:   | Grey          |
| Front bezel material: | Plastic       |

#### OTHER

| Short Description: | Front bezel, 30 mm x 30 mm, Grey, Plastic |
|--------------------|-------------------------------------------|
| Dimension:         | 30 mm x 30 mm                             |