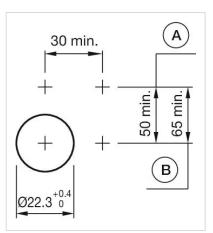

lack                                                                                                   |
| Housing material:      | Plastic                                                                                                 |
| Hints:                 | Filament lamp or LED                                                                                    |
| Wiring diagrams:       |                                                                                                         |
|                        |                                                                                                         |
|                        |                                                                                                         |



#### Mounting cut-outs:





A = Screw terminal B = Push-in terminal (PIT)

#### Dimension drawings:





A = Screw terminal

# **Mouser Electronics**

**Authorized Distributor** 

Click to View Pricing, Inventory, Delivery & Lifecycle Information:

EAO:

704.202.7