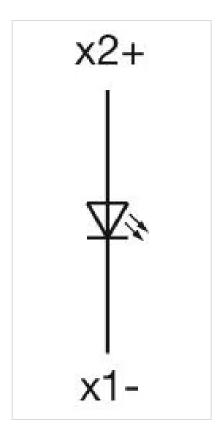

### **ELECTRICAL CHARACTERISTICS**

Standards: The switches comply with the "Standards for low-voltage switching devices" DIN

EN 60947-1

| Terminal:              | Screw terminal                                                                                          |
|------------------------|---------------------------------------------------------------------------------------------------------|
| Weight:                | 0.05 kg                                                                                                 |
|                        |                                                                                                         |
| AMBIENT CONDITION      |                                                                                                         |
| IP Protection:         | IP65 front side                                                                                         |
| Operating temperature: | – 40 °C + 55 °C                                                                                         |
| Storage temperature:   | – 40 °C + 85 °C                                                                                         |
|                        |                                                                                                         |
| CERTIFICATE            |                                                                                                         |
| REACH:                 | REACH compliant                                                                                         |
| RoHS:                  | RoHS compliant                                                                                          |
|                        |                                                                                                         |
| OTHER                  |                                                                                                         |
| Short Description:     | Actuator, 30 mm x 30 mm, flush, Colourless, Plastic, transparent, square, Grey, Plastic, Screw terminal |
| Housing colour:        | Black                                                                                                   |
| Housing material:      | Plastic                                                                                                 |
| Hints:                 | Filament lamp or LED                                                                                    |
| Wiring diagrams:       |                                                                                                         |
|                        |                                                                                                         |
|                        |                                                                                                         |