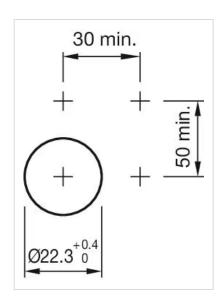

Black                                                                                                   |
| Housing material:      | Plastic                                                                                                 |
| Hints:                 | Filament lamp or LED                                                                                    |
| Wiring diagrams:       |                                                                                                         |
|                        |                                                                                                         |
|                        |                                                                                                         |



#### Mounting cut-outs:





A = Screw terminal B = Push-in terminal (PIT)

#### Dimension drawings:





A = Screw terminal

# **Mouser Electronics**

**Authorized Distributor** 

Click to View Pricing, Inventory, Delivery & Lifecycle Information:

EAO:

704.202.7