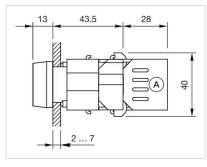

|
| Housing material:      | Plastic                                                                                                 |
| Hints:                 | Filament lamp or LED                                                                                    |
| Wiring diagrams:       |                                                                                                         |
|                        |                                                                                                         |
|                        |                                                                                                         |



#### Mounting cut-outs:





A = Screw terminal B = Push-in terminal (PIT)

#### Dimension drawings:





A = Screw terminal

# **Mouser Electronics**

**Authorized Distributor** 

Click to View Pricing, Inventory, Delivery & Lifecycle Information:

EAO:

704.202.7