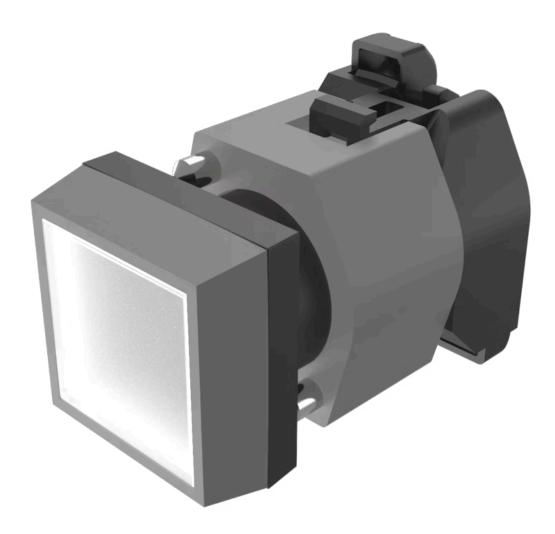

### 704.202.7 Actuator

| _ | _ | _ |   | - |
|---|---|---|---|---|
| - | к | u | N |   |

Front dimension: 30 mm x 30 mm

Front form: square

Front bezel colour: Grey

Front bezel material: Plastic

#### **MOUNTING**

**Design:** raised

Mounting type: Panel mounting

#### **OPERATING-/INDICATION PART**

Lens colour: Colourless

Lens material: Plastic

Lens shape: flush

Lens optics: transparent

Marking plate colour: White

Marking plate optics: translucent

Marking plate illumination: illuminative