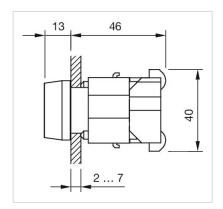

|
| Housing material:      | Plastic                                                                                                 |
| Hints:                 | Filament lamp or LED                                                                                    |
| Wiring diagrams:       |                                                                                                         |
|                        |                                                                                                         |
|                        |                                                                                                         |



#### Mounting cut-outs:





A = Screw terminal B = Push-in terminal (PIT)

#### Dimension drawings:





A = Screw terminal

# **Mouser Electronics**

**Authorized Distributor** 

Click to View Pricing, Inventory, Delivery & Lifecycle Information:

EAO:

704.202.7