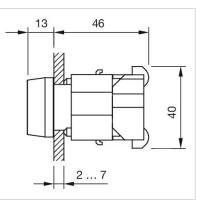

Actuator, 30 mm x 30 mm, flush, Yellow, Plastic, transparent, square, Grey, Plastic, Screw terminal |
|--------------------|-----------------------------------------------------------------------------------------------------|
| Housing colour:    | Black                                                                                               |
| Housing material:  | Plastic                                                                                             |
| Hints:             | Filament lamp or LED                                                                                |
| Wiring diagrams:   |                                                                                                     |



# Mounting cut-outs:



# Dimension drawings:



A = Screw terminal



# **Mouser Electronics**

Authorized Distributor

Click to View Pricing, Inventory, Delivery & Lifecycle Information:

EAO:

704.202.4