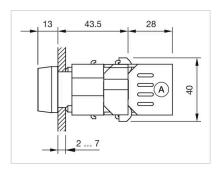

| Short Description: | Actuator, 30 mm x 30 mm, flush, Yellow, Plastic, transparent, square, Grey, Plastic, Screw terminal |
|--------------------|-----------------------------------------------------------------------------------------------------|
| Housing colour:    | Black                                                                                               |
| Housing material:  | Plastic                                                                                             |
| Hints:             | Filament lamp or LED                                                                                |
| Wiring diagrams:   |                                                                                                     |



# Mounting cut-outs:



# Dimension drawings:



A = Screw terminal



# **Mouser Electronics**

Authorized Distributor

Click to View Pricing, Inventory, Delivery & Lifecycle Information:

EAO:

704.202.4