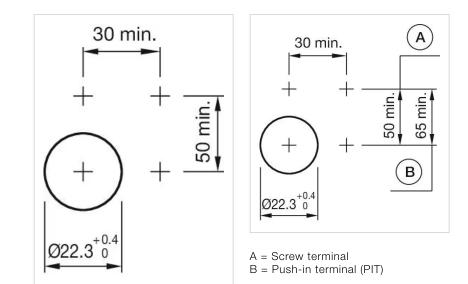

compliant  |

### OTHER

| Short Description: | Actuator, 30 mm x 30 mm, flush, Yellow, Plastic, transparent, square, Grey, Plastic, Screw terminal |
|--------------------|-----------------------------------------------------------------------------------------------------|
| Housing colour:    | Black                                                                                               |
| Housing material:  | Plastic                                                                                             |
| Hints:             | Filament lamp or LED                                                                                |
| Wiring diagrams:   |                                                                                                     |



# Mounting cut-outs:



# Dimension drawings:



A = Screw terminal



# **Mouser Electronics**

Authorized Distributor

Click to View Pricing, Inventory, Delivery & Lifecycle Information:

EAO:

704.202.4