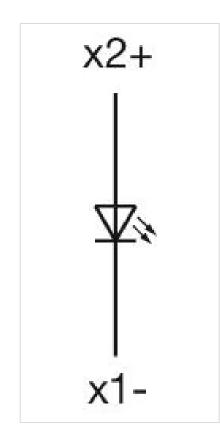

### OTHER

| Short Description: | Actuator, 30 mm x 30 mm, flush, Yellow, Plastic, transparent, square, Grey, Plastic, Screw terminal |
|--------------------|-----------------------------------------------------------------------------------------------------|
| Housing colour:    | Black                                                                                               |
| Housing material:  | Plastic                                                                                             |
| Hints:             | Filament lamp or LED                                                                                |
| Wiring diagrams:   |                                                                                                     |