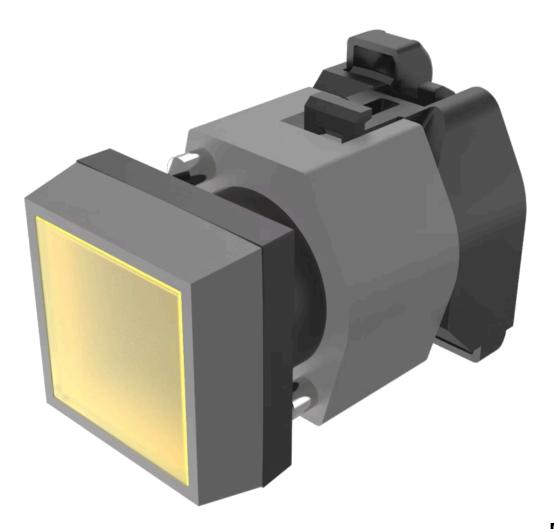

# 704.202.4 Actuator

### FRONT

| Front dimension:      | 30 mm x 30 mm |
|-----------------------|---------------|
| Front form:           | square        |
| Front bezel colour:   | Grey          |
| Front bezel material: | Plastic       |

#### **OPERATING-/INDICATION PART**

| Lens colour:                | Yellow       |
|-----------------------------|--------------|
| Lens material:              | Plastic      |
| Lens shape:                 | flush        |
| Lens optics:                | transparent  |
| Marking plate colour:       | White        |
| Marking plate optics:       | translucent  |
| Marking plate illumination: | illuminative |

### OTHER

| Short Description: | Actuator, 30 mm x 30 mm, flush, Yellow, Plastic, transparent, square, Grey, Plastic, Screw terminal |
|--------------------|-----------------------------------------------------------------------------------------------------|
| Housing colour:    | Black                                                                                               |
| Housing material:  | Plastic                                                                                             |
| Hints:             | Filament lamp or LED                                                                                |
| Wiring diagrams:   |                                                                                                     |