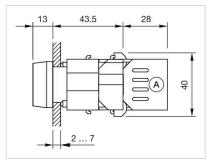

|
| Housing material:      | Plastic                                                                                          |
| Hints:                 | Filament lamp or LED                                                                             |
| Wiring diagrams:       |                                                                                                  |
|                        |                                                                                                  |
|                        |                                                                                                  |



### Mounting cut-outs:



A = Screw terminal B = Push-in terminal (PIT)



### Dimension drawings:





A = Screw terminal

# **Mouser Electronics**

Authorized Distributor

Click to View Pricing, Inventory, Delivery & Lifecycle Information:

EAO:

704.202.2