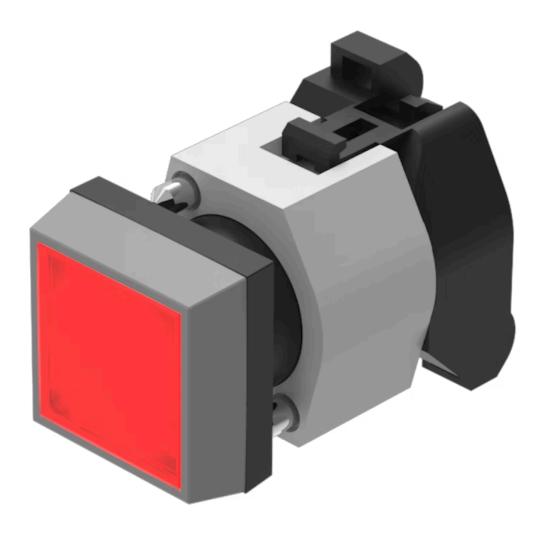

## 704.202.2 Actuator

| _ |   |   | K1 | - |
|---|---|---|----|---|
| г | н | U | IN | ш |

Front dimension: 30 mm x 30 mm

Front form: square

Front bezel colour: Grey

Front bezel material: Plastic

#### **MOUNTING**

**Design:** raised

Mounting type: Panel mounting

#### **OPERATING-/INDICATION PART**

Lens colour: Red

Lens material: Plastic

Lens shape: flush

Lens optics: transparent

Marking plate colour: White

Marking plate optics: translucent

Marking plate illumination: illuminative