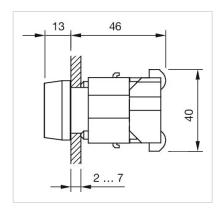

|
| Housing material:      | Plastic                                                                                          |
| Hints:                 | Filament lamp or LED                                                                             |
| Wiring diagrams:       |                                                                                                  |
|                        |                                                                                                  |
|                        |                                                                                                  |



### Mounting cut-outs:



A = Screw terminal B = Push-in terminal (PIT)



### Dimension drawings:





A = Screw terminal

# **Mouser Electronics**

Authorized Distributor

Click to View Pricing, Inventory, Delivery & Lifecycle Information:

EAO:

704.202.2