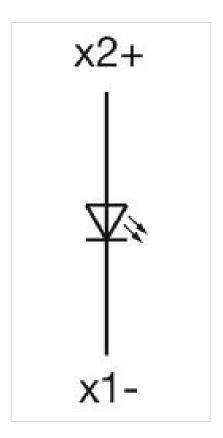

### **ELECTRICAL CHARACTERISTICS**

Standards: The switches comply with the "Standards for low-voltage switching devices" DIN

EN 60947-1

| Terminal:              | Screw terminal                                                                                   |
|------------------------|--------------------------------------------------------------------------------------------------|
| Weight:                | 0.05 kg                                                                                          |
|                        |                                                                                                  |
| AMBIENT CONDITION      |                                                                                                  |
| IP Protection:         | IP65 front side                                                                                  |
| Operating temperature: | – 40 °C + 55 °C                                                                                  |
| Storage temperature:   | – 40 °C + 85 °C                                                                                  |
|                        |                                                                                                  |
| CERTIFICATE            |                                                                                                  |
| REACH:                 | REACH compliant                                                                                  |
| RoHS:                  | RoHS compliant                                                                                   |
|                        |                                                                                                  |
| OTHER                  |                                                                                                  |
| Short Description:     | Actuator, 30 mm x 30 mm, flush, Red, Plastic, transparent, square, Grey, Plastic, Screw terminal |
| Housing colour:        | Black                                                                                            |
| Housing material:      | Plastic                                                                                          |
| Hints:                 | Filament lamp or LED                                                                             |
| Wiring diagrams:       |                                                                                                  |
|                        |                                                                                                  |
|                        |                                                                                                  |