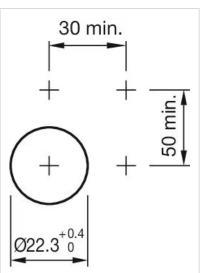

|
| Housing material:      | Plastic                                                                                          |
| Hints:                 | Filament lamp or LED                                                                             |
| Wiring diagrams:       |                                                                                                  |
|                        |                                                                                                  |
|                        |                                                                                                  |



### Mounting cut-outs:



A = Screw terminal B = Push-in terminal (PIT)



### Dimension drawings:





A = Screw terminal

# **Mouser Electronics**

Authorized Distributor

Click to View Pricing, Inventory, Delivery & Lifecycle Information:

EAO:

704.202.2