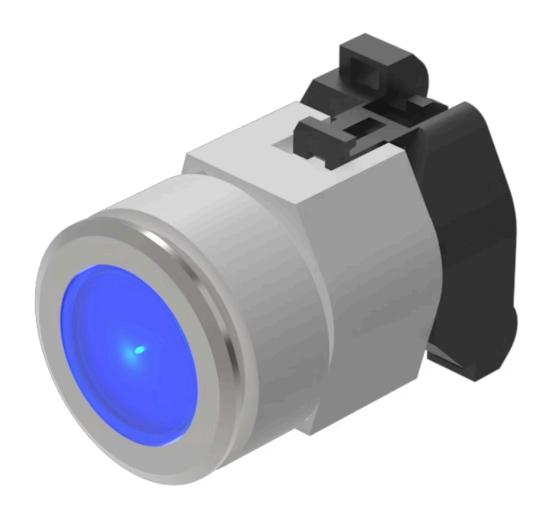

## Actuator

704.032.618

Distribution by Mouser

**MECHANICAL CHARATERISTIC** 

Terminal:

# 704.032.618 Actuator

| FRONT                      |                                                                                           |
|----------------------------|-------------------------------------------------------------------------------------------|
| Front dimension:           | Ø 35 mm                                                                                   |
| Front form:                | round                                                                                     |
| Front bezel colour:        | Nature                                                                                    |
| Front bezel material:      | Aluminium                                                                                 |
|                            |                                                                                           |
| MOUNTING                   |                                                                                           |
| Design:                    | flush                                                                                     |
| Mounting cut-out:          | Ø 30.5 mm                                                                                 |
| Mounting type:             | Panel mounting                                                                            |
|                            |                                                                                           |
| OPERATING-/INDICATION PART |                                                                                           |
| Lens colour:               | Blue                                                                                      |
| Lens material:             | Plastic                                                                                   |
| Lens illumination:         | illuminative                                                                              |
| Lens shape:                | flush                                                                                     |
| Lens optics:               | transparent                                                                               |
|                            |                                                                                           |
| ELECTRICAL CHARACTERISTICS |                                                                                           |
| Standards:                 | The switches comply with the "Standards for low-voltage switching devices" DII EN 60947-1 |
|                            |                                                                                           |
|                            |                                                                                           |

#### **OTHER**

**Short Description:** Actuator, Ø 30.5 mm, Ø 35 mm, flush, illuminative, Blue, Plastic, transparent,

round, Nature, Aluminium, anodised, Momentary, Screw terminal

Housing colour: Grey

Housing material: Plastic