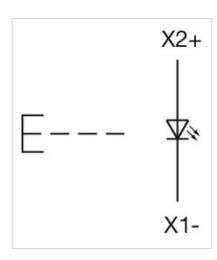

:** 0.067 kg

#### **AMBIENT CONDITION**

**IP Protection:** IP65 front side

**Operating temperature:**  $-40 \, ^{\circ}\text{C} \, ... + 55 \, ^{\circ}\text{C}$ 

Storage temperature:  $-40 \, ^{\circ}\text{C} \dots + 85 \, ^{\circ}\text{C}$ 

#### **CERTIFICATE**

**REACH:** REACH compliant

RoHS: RoHS compliant

#### **OTHER**

**Short Description:** Actuator, Ø 30.5 mm, Ø 35 mm, flush, illuminative, Blue, Plastic, transparent,

round, Nature, Aluminium, anodised, Momentary, Screw terminal

Housing colour: Grey

Housing material: Plastic

Hints: Max. 3 switching elements can be clipped on,The lamp block will be delivered with

screw terminal, The colour of anodised aluminium parts can vary due to technical

production reasons

max. number of switching

elements:

3

Wiring diagrams:



### Mounting cut-outs:



A = Screw terminal

B = Push-in terminal (PIT)
C = Plug-in terminal 6.3 mm x 0.8 mm
D = Double plug-in terminal 6.3 mm x 0.8

### **Dimension drawings:**



A = Screw terminal

## **Mouser Electronics**

**Authorized Distributor** 

Click to View Pricing, Inventory, Delivery & Lifecycle Information:

EAO:

704.032.618