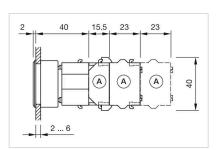

re:  $-40 \, ^{\circ}\text{C} \dots + 85 \, ^{\circ}\text{C}$ 

#### **CERTIFICATE**

**REACH:** REACH compliant

RoHS: RoHS compliant

#### **OTHER**

**Short Description:** Actuator, Ø 30.5 mm, Ø 35 mm, flush, illuminative, Blue, Plastic, transparent,

round, Nature, Aluminium, anodised, Momentary, Screw terminal

Housing colour: Grey

Housing material: Plastic

Hints: Max. 3 switching elements can be clipped on,The lamp block will be delivered with

screw terminal, The colour of anodised aluminium parts can vary due to technical

production reasons

max. number of switching

elements:

3

Wiring diagrams:



### Mounting cut-outs:



A = Screw terminal

B = Push-in terminal (PIT)
C = Plug-in terminal 6.3 mm x 0.8 mm
D = Double plug-in terminal 6.3 mm x 0.8

### **Dimension drawings:**



A = Screw terminal

## **Mouser Electronics**

**Authorized Distributor** 

Click to View Pricing, Inventory, Delivery & Lifecycle Information:

EAO:

704.032.618