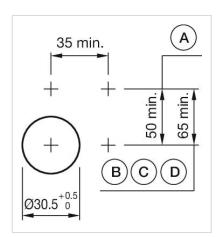

### Mounting cut-outs:

A = Screw terminal

B = Push-in terminal (PIT)
C = Plug-in terminal 6.3 mm x 0.8 mm
D = Double plug-in terminal 6.3 mm x 0.8

### **Dimension drawings:**

A = Screw terminal