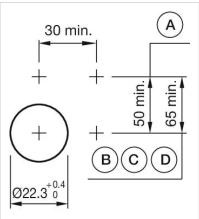

# Dimension drawings:

A = Screw terminal

X1-

- A = Screw terminal

- B = Push-in terminal (PIT) C = Plug-in terminal 6.3 mm x 0.8 mm D = Double plug-in terminal 6.3 mm x 0.8
- mm