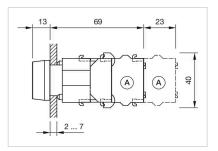

|
| Hints:                             | Frontring with protective cover to be mounted with a torque of 0.4 Nm onto actuator,Max. 3 switching elements can be clipped on      |
| max. number of switching elements: | 3                                                                                                                                    |
| Wiring diagrams:                   | ×2+<br>E ▼≈                                                                                                                          |

X1-



- A = Screw terminal

- B = Push-in terminal (PIT) C = Plug-in terminal 6.3 mm x 0.8 mm D = Double plug-in terminal 6.3 mm x 0.8
- mm



# Dimension drawings:



A = Screw terminal

# **Mouser Electronics**

Authorized Distributor

Click to View Pricing, Inventory, Delivery & Lifecycle Information:

EAO:

704.032.6