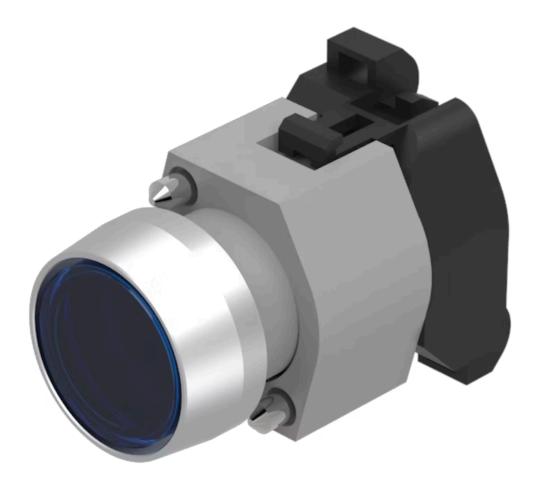

# 704.032.6 Actuator

### FRONT

| Front dimension:      | Ø 29 mm   |
|-----------------------|-----------|
| Front form:           | round     |
| Front bezel colour:   | Nature    |
| Front bezel material: | Aluminium |

#### MOUNTING

| Design:        | raised         |
|----------------|----------------|
| Mounting type: | Panel mounting |

### **OPERATING-/INDICATION PART**

| Lens colour:       | Blue         |
|--------------------|--------------|
| Lens material:     | Plastic      |
| Lens illumination: | illuminative |
| Lens shape:        | flush        |
| Lens optics:       | transparent  |