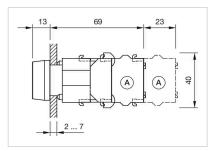

|
| Hints:                             | Frontring with protective cover to be mounted with a torque of 0.4 Nm onto actuator,Max. 3 switching elements can be clipped on       |
| max. number of switching elements: | 3                                                                                                                                     |
| Wiring diagrams:                   | X2+<br>↓<br>〒 ▼                                                                                                                       |

X1-



- A = Screw terminal

- B = Push-in terminal (PIT) C = Plug-in terminal 6.3 mm x 0.8 mm D = Double plug-in terminal 6.3 mm x 0.8
- mm



### Dimension drawings:



A = Screw terminal

# **Mouser Electronics**

Authorized Distributor

Click to View Pricing, Inventory, Delivery & Lifecycle Information:

EAO:

704.032.5