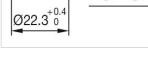

### FRONT

| Front dimension:      | Ø 29 mm   |
|-----------------------|-----------|
| Front form:           | round     |
| Front bezel colour:   | Nature    |
| Front bezel material: | Aluminium |