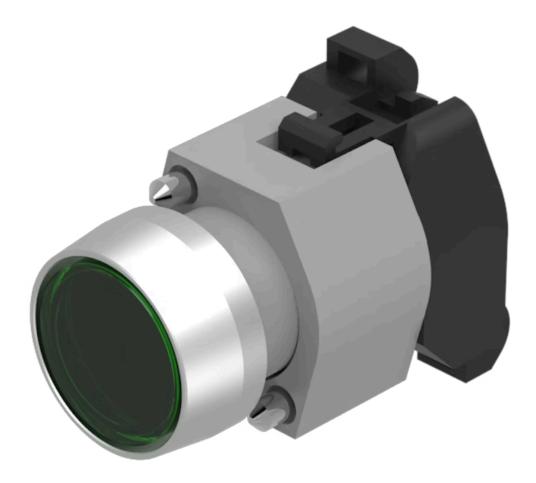

# 704.032.5 Actuator

### FRONT

| Front dimension:      | Ø 29 mm   |
|-----------------------|-----------|
| Front form:           | round     |
| Front bezel colour:   | Nature    |
| Front bezel material: | Aluminium |

#### MOUNTING

| Design:        | raised         |
|----------------|----------------|
| Mounting type: | Panel mounting |

#### **OPERATING-/INDICATION PART**

| Lens colour:       | Green        |
|--------------------|--------------|
| Lens material:     | Plastic      |
| Lens illumination: | illuminative |
| Lens shape:        | flush        |
| Lens optics:       | transparent  |