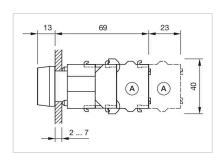

0 \, ^{\circ}\text{C} \, ... + 55 \, ^{\circ}\text{C}$ 

Storage temperature:  $-40 \, ^{\circ}\text{C} \dots + 85 \, ^{\circ}\text{C}$ 

#### **CERTIFICATE**

**REACH:** REACH compliant

RoHS: RoHS compliant

#### **OTHER**

Short Description: Actuator, Ø 29 mm, flush, illuminative, Red, Plastic, transparent, round, Nature,

Aluminium, anodised, Momentary, Screw terminal

Housing colour: Grey

Housing material: Plastic

**Hints:** Frontring with protective cover to be mounted with a torque of 0.4 Nm onto

actuator, Max. 3 switching elements can be clipped on

max. number of switching

elements:

3

Wiring diagrams:



Mounting cut-outs:



A = Screw terminal

B = Push-in terminal (PIT)
C = Plug-in terminal 6.3 mm x 0.8 mm
D = Double plug-in terminal 6.3 mm x 0.8

### Dimension drawings:



A = Screw terminal

## **Mouser Electronics**

**Authorized Distributor** 

Click to View Pricing, Inventory, Delivery & Lifecycle Information:

EAO:

704.032.2