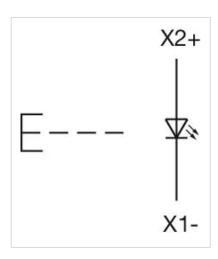

**Hints:** Frontring with protective cover to be mounted with a torque of 0.4 Nm onto

actuator, Max. 3 switching elements can be clipped on

max. number of switching

elements:

3

Wiring diagrams:

Mounting cut-outs: