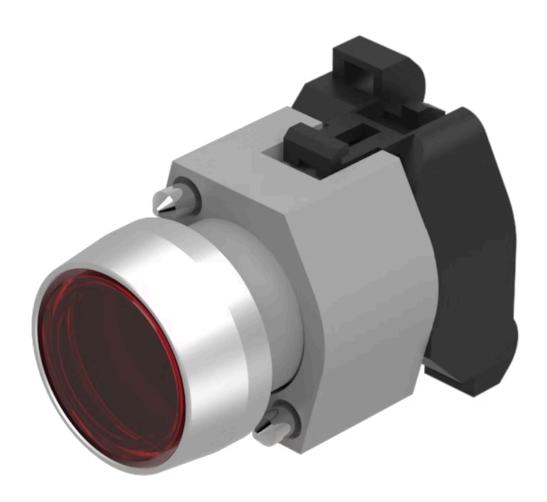

# 704.032.2 Actuator

| A -                        |                                                                                           |
|----------------------------|-------------------------------------------------------------------------------------------|
| FRONT                      |                                                                                           |
| Front dimension:           | Ø 29 mm                                                                                   |
| Front form:                | round                                                                                     |
| Front bezel colour:        | Nature                                                                                    |
| Front bezel material:      | Aluminium                                                                                 |
|                            |                                                                                           |
| MOUNTING                   |                                                                                           |
| Design:                    | raised                                                                                    |
| Mounting type:             | Panel mounting                                                                            |
|                            |                                                                                           |
| OPERATING-/INDICATION PART |                                                                                           |
| Lens colour:               | Red                                                                                       |
| Lens material:             | Plastic                                                                                   |
| Lens illumination:         | illuminative                                                                              |
| Lens shape:                | flush                                                                                     |
| Lens optics:               | transparent                                                                               |
|                            |                                                                                           |
| ELECTRICAL CHARACTERISTICS |                                                                                           |
| Standards:                 | The switches comply with the "Standards for low-voltage switching devices" DII EN 60947-1 |
|                            |                                                                                           |
|                            |                                                                                           |

### MECHANICAL CHARATERISTIC

**Terminal:** Screw terminal

Switching action: Momentary

**Mechanical lifetime:** ≤3 Mio. cycles of operation

Operating force: 8 N

**Operating Travel:** ca. 5.8 mm  $\pm$  0.2 mm

#### **OTHER**

Short Description: Actuator, Ø 29 mm, flush, illuminative, Red, Plastic, transparent, round, Nature,

Aluminium, anodised, Momentary, Screw terminal

Housing colour: Grey

Housing material: Plastic