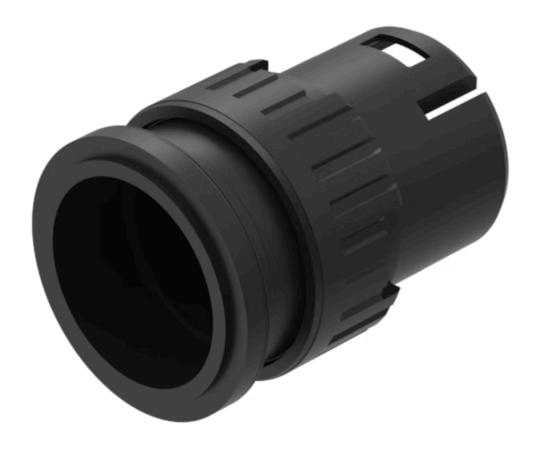

## Actuator

61-4210.0

Distribution by Mouser

### 61-4210.0 Actuator

#### **OPERATING-/INDICATION PART**

Lever material: plastic

Lever shape: short