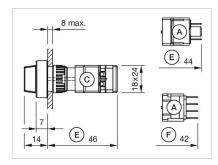

#### **Dimension drawings:**

A = Plug-in terminal 2.8 mm x 0.5 mm

C = Screw terminal

E = Slow-make switching element

F = Snap-action switching element

 $\label{eq:Absolute} A = \mbox{Plug-in terminal } 2.8 \mbox{ mm x } 0.5 \mbox{ mm} \\ C = \mbox{Screw terminal}$ 

E = Slow-make switching element F = Snap-action switching element

A = Plug-in terminal 2.8 mm x 0.5 mm

C = Screw terminal

E = Slow-make switching element F = Snap-action switching element

A = Plug-in terminal 2.8 mm x 0.5 mm

C = Screw terminal

E = Slow-make switching element F = Snap-action switching element