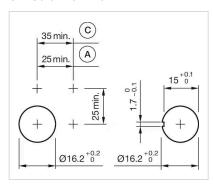

### Wiring diagrams:

Mounting cut-outs:

A = Solder/Plug-in terminal 2.8 mm x 0.5 mm

C = Screw terminal

A = Solder/Plug-in terminal 2.8 mm x 0.5 mm

C = Screw terminal

A = Solder/Plug-in terminal 2.8 mm x 0.5 mm

C = Screw terminal

A = Solder/Plug-in terminal 2.8 mm x 0.5 mm

C = Screw terminal