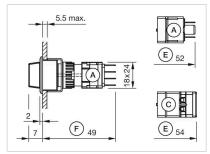

#### **Dimension drawings:**

A = Plug-in terminal 2.8 mm x 0.5 mm

C = Screw terminal

E = Slow-make switching element

F = Snap-action switching element

 $\label{eq:Absolute} A = \mbox{Plug-in terminal } 2.8 \mbox{ mm x } 0.5 \mbox{ mm} \\ C = \mbox{Screw terminal}$ 

E = Slow-make switching element F = Snap-action switching element

A = Plug-in terminal 2.8 mm x 0.5 mm

C = Screw terminal

E = Slow-make switching element F = Snap-action switching element

A = Plug-in terminal 2.8 mm x 0.5 mm

C = Screw terminal

E = Slow-make switching element F = Snap-action switching element