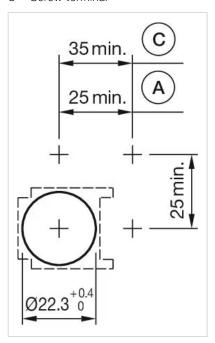

### Wiring diagrams:

Mounting cut-outs:

A = Solder/Plug-in terminal 2.8 mm x 0.5 mm

C = Screw terminal

A = Solder/Plug-in terminal 2.8 mm x 0.5 mm

C = Screw terminal

A = Solder/Plug-in terminal 2.8 mm x 0.5 mm

C = Screw terminal

A = Solder/Plug-in terminal 2.8 mm x 0.5 mm

C = Screw terminal