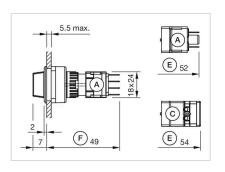

#### **Dimension drawings:**

A = Plug-in terminal 2.8 mm x 0.5 mm

C = Screw terminal

E = Slow-make switching element

F = Snap-action switching element

 $\label{eq:Absolute} A = \mbox{Plug-in terminal } 2.8 \mbox{ mm x } 0.5 \mbox{ mm} \\ C = \mbox{Screw terminal}$ 

E = Slow-make switching element F = Snap-action switching element

A = Plug-in terminal 2.8 mm x 0.5 mm

C = Screw terminal

E = Slow-make switching element F = Snap-action switching element

A = Plug-in terminal 2.8 mm x 0.5 mm

C = Screw terminal

E = Slow-make switching element F = Snap-action switching element