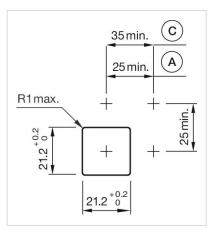

#### **Dimension drawings:**

A = Plug-in terminal 2.8 mm x 0.5 mm

C = Screw terminal

E = Slow-make switching element

F = Snap-action switching element

 $\label{eq:Absolute} A = \mbox{Plug-in terminal } 2.8 \mbox{ mm x } 0.5 \mbox{ mm} \\ C = \mbox{Screw terminal}$ 

E = Slow-make switching element F = Snap-action switching element

A = Plug-in terminal 2.8 mm x 0.5 mm

C = Screw terminal

E = Slow-make switching element F = Snap-action switching element

A = Plug-in terminal 2.8 mm x 0.5 mm

C = Screw terminal

E = Slow-make switching element F = Snap-action switching element