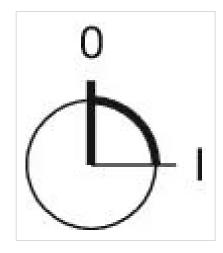

#### **MECHANICAL CHARATERISTIC**

Switching action: Rest - Maintained

**Switching positions:** 2 positions

**Switching angle:** 90° right

Mechanical lifetime: According to DIN/IEC 60512-5-6 and EN/IEC 60947-5-1, 100 000 cycles of

operation

**Operating force:** 0.025...0.1 Nm snap-action switching element, 0.4 ... 0.16 Nm slow-make

switching element

Operating Travel: ca. 90°

Tightening torque: Max. 0.5 Nm

**Weight:** 0.006 kg