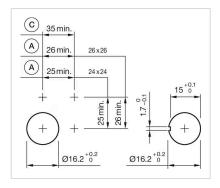

#### **Dimension drawings:**

A = Plug-in terminal 2.8 mm x 0.5 mm

C = Screw terminal

E = Slow-make switching element

F = Snap-action switching element

 $\label{eq:Absolute} A = \mbox{Plug-in terminal } 2.8 \mbox{ mm x } 0.5 \mbox{ mm} \\ C = \mbox{Screw terminal}$ 

E = Slow-make switching element F = Snap-action switching element

A = Plug-in terminal 2.8 mm x 0.5 mm

C = Screw terminal

E = Slow-make switching element F = Snap-action switching element

A = Plug-in terminal 2.8 mm x 0.5 mm

C = Screw terminal

E = Slow-make switching element F = Snap-action switching element