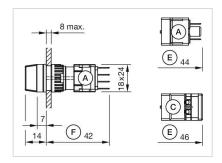

#### **Dimension drawings:**

A = Plug-in terminal 2.8 mm x 0.5 mm

C = Screw terminal

E = Slow-make switching element

F = Snap-action switching element

 $\label{eq:Absolute} A = \mbox{Plug-in terminal } 2.8 \mbox{ mm x } 0.5 \mbox{ mm} \\ C = \mbox{Screw terminal}$ 

E = Slow-make switching element F = Snap-action switching element

A = Plug-in terminal 2.8 mm x 0.5 mm

C = Screw terminal

E = Slow-make switching element F = Snap-action switching element

A = Plug-in terminal 2.8 mm x 0.5 mm

C = Screw terminal

E = Slow-make switching element F = Snap-action switching element