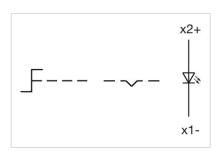

### Wiring diagrams:

Mounting cut-outs:

A = Solder/Plug-in terminal 2.8 mm x 0.5 mm

C = Screw terminal

A = Solder/Plug-in terminal 2.8 mm x 0.5 mm

C = Screw terminal

A = Solder/Plug-in terminal 2.8 mm x 0.5 mm

C = Screw terminal

A = Solder/Plug-in terminal 2.8 mm x 0.5 mm

C = Screw terminal

#### **Dimension drawings:**

A = Plug-in terminal 2.8 mm x 0.5 mm

C = Screw terminal

E = Slow-make switching element

F = Snap-action switching element

 $\label{eq:Absolute} A = \mbox{Plug-in terminal } 2.8 \mbox{ mm x } 0.5 \mbox{ mm} \\ C = \mbox{Screw terminal}$ 

E = Slow-make switching element F = Snap-action switching element

A = Plug-in terminal 2.8 mm x 0.5 mm

C = Screw terminal

E = Slow-make switching element F = Snap-action switching element

A = Plug-in terminal 2.8 mm x 0.5 mm

C = Screw terminal

E = Slow-make switching element F = Snap-action switching element