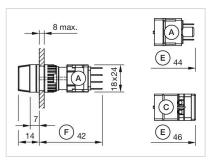

#### **Dimension drawings:**

A = Plug-in terminal 2.8 mm x 0.5 mm

C = Screw terminal

E = Slow-make switching element

F = Snap-action switching element

A = Plug-in terminal 2.8 mm x 0.5 mm

C = Screw terminal

E = Slow-make switching element

F = Snap-action switching element

A = Plug-in terminal 2.8 mm x 0.5 mm C = Screw terminal

E = Slow-make switching element

F = Snap-action switching element

A = Plug-in terminal 2.8 mm x 0.5 mm C = Screw terminal E = Slow-make switching element F = Snap-action switching element