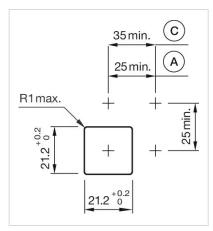

### Mounting cut-outs:

A = Solder/Plug-in terminal 2.8 mm x 0.5mm

C = Screw terminal

 $\label{eq:A} A = Solder/Plug-in terminal 2.8 mm x 0.5 mm \\ C = Screw terminal$ 

A = Solder/Plug-in terminal 2.8 mm x 0.5 mm

C = Screw terminal

A = Solder/Plug-in terminal 2.8 mm x 0.5 mm

C = Screw terminal