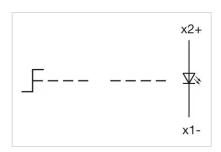

omentary

**Switching positions:** 2 positions

Switching angle: 42° right

Mechanical lifetime: According to DIN/IEC 60512-5-6 and EN/IEC 60947-5-1, 100 000 cycles of

operation

**Operating force:** 0.025...0.1 Nm snap-action switching element, 0.4 ... 0.16 Nm slow-make

switching element

Operating Travel: ca. 42°

Tightening torque: Max. 0.5 Nm

**Weight:** 0.006 kg

#### **AMBIENT CONDITION**

IP40 rear side, according to EN IEC 60529, IP67 front side, according to EN IEC

60529

Storage temperature:  $-40 \, ^{\circ}\text{C} \, ... \, + \, 85 \, ^{\circ}\text{C}$ 

#### **OTHER**

**Short Description:** Actuator, optional illuminative, short, Rest - Momentary

**Housing material:** Plastic, according to UL 94 VO, self-extinguishing

**Switching positions:** 



### Wiring diagrams:



### Mounting cut-outs:



A = Solder/Plug-in terminal 2.8 mm x 0.5mm

C = Screw terminal



 $\label{eq:A} A = Solder/Plug-in terminal 2.8 mm x 0.5 mm \\ C = Screw terminal$ 



A = Solder/Plug-in terminal 2.8 mm x 0.5 mm

C = Screw terminal



A = Solder/Plug-in terminal 2.8 mm x 0.5 mm

C = Screw terminal

#### **Dimension drawings:**



A = Plug-in terminal 2.8 mm x 0.5 mm

C = Screw terminal

E = Slow-make switching element

F = Snap-action switching element



A = Plug-in terminal 2.8 mm x 0.5 mm

C = Screw terminal

E = Slow-make switching element

F = Snap-action switching element



A = Plug-in terminal 2.8 mm x 0.5 mm C = Screw terminal

E = Slow-make switching element

F = Snap-action switching element



A = Plug-in terminal 2.8 mm x 0.5 mm C = Screw terminal E = Slow-make swi