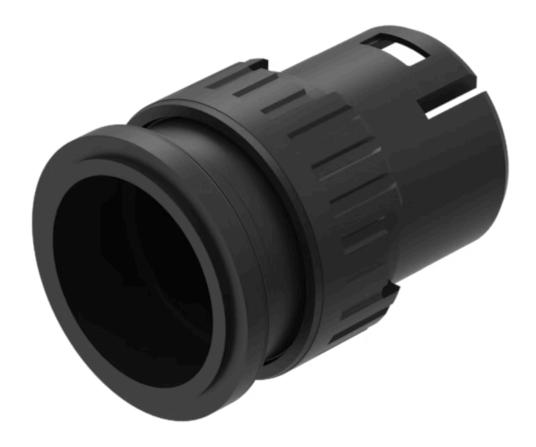

## Actuator

61-4110.0

Distribution by Mouser

## 61-4110.0 Actuator

#### **OPERATING-/INDICATION PART**

Lever material: plastic

Lever shape: short