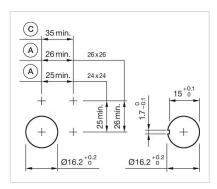

#### **Dimension drawings:**

A = Plug-in terminal 2.8 mm x 0.5 mm

C = Screw terminal

E = Slow-make switching element

F = Snap-action switching element

A = Plug-in terminal 2.8 mm x 0.5 mm

C = Screw terminal

E = Slow-make switching element

F = Snap-action switching element

A = Plug-in terminal 2.8 mm x 0.5 mm C = Screw terminal

E = Slow-make switching element

F = Snap-action switching element

A = Plug-in terminal 2.8 mm x 0.5 mm C = Screw terminal E = Slow-make switching element F = Snap-action switching element