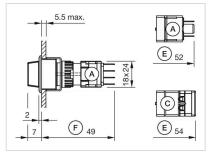

#### **Dimension drawings:**

A = Plug-in terminal 2.8 mm x 0.5 mm

C = Screw terminal

E = Slow-make switching element

F = Snap-action switching element

A = Plug-in terminal 2.8 mm x 0.5 mm

C = Screw terminal

E = Slow-make switching element

F = Snap-action switching element

A = Plug-in terminal 2.8 mm x 0.5 mm C = Screw terminal

E = Slow-make switching element

F = Snap-action switching element

A = Plug-in terminal 2.8 mm x 0.5 mm C = Screw terminal E = Slow-make switching element F = Snap-action switching element