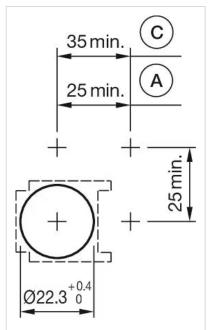

### Mounting cut-outs:

A = Solder/Plug-in terminal 2.8 mm x 0.5mm

C = Screw terminal

 $\label{eq:A} A = Solder/Plug-in terminal 2.8 mm x 0.5 mm \\ C = Screw terminal$ 

A = Solder/Plug-in terminal 2.8 mm x 0.5 mm

C = Screw terminal

A = Solder/Plug-in terminal 2.8 mm x 0.5 mm

C = Screw terminal