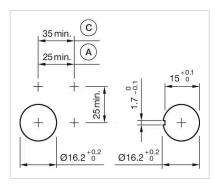

#### **Dimension drawings:**

A = Plug-in terminal 2.8 mm x 0.5 mm

C = Screw terminal

E = Slow-make switching element

F = Snap-action switching element

A = Plug-in terminal 2.8 mm x 0.5 mm

C = Screw terminal

E = Slow-make switching element

F = Snap-action switching element

A = Plug-in terminal 2.8 mm x 0.5 mm C = Screw terminal

E = Slow-make switching element

F = Snap-action switching element

A = Plug-in terminal 2.8 mm x 0.5 mm C = Screw terminal E = Slow-make switching element F = Snap-action switching element