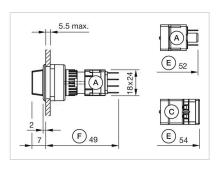

#### **Dimension drawings:**

A = Plug-in terminal 2.8 mm x 0.5 mm

C = Screw terminal

E = Slow-make switching element

F = Snap-action switching element

A = Plug-in terminal 2.8 mm x 0.5 mm

C = Screw terminal

E = Slow-make switching element

F = Snap-action switching element

A = Plug-in terminal 2.8 mm x 0.5 mm C = Screw terminal

E = Slow-make switching element

F = Snap-action switching element

A = Plug-in terminal 2.8 mm x 0.5 mm C = Screw terminal E = Slow-make switching element F = Snap-action switching element