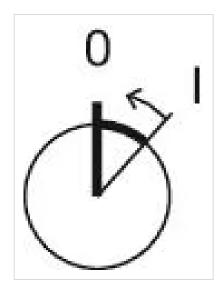

#### **MECHANICAL CHARATERISTIC**

Switching action: Rest - Momentary

**Switching positions:** 2 positions

Switching angle: 42° right

Mechanical lifetime: According to DIN/IEC 60512-5-6 and EN/IEC 60947-5-1, 100 000 cycles of

operation

**Operating force:** 0.025...0.1 Nm snap-action switching element, 0.4 ... 0.16 Nm slow-make

switching element

Operating Travel: ca. 42°

Tightening torque: Max. 0.5 Nm

**Weight:** 0.006 kg