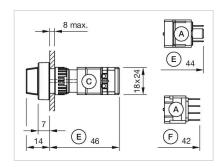

#### **Dimension drawings:**

A = Plug-in terminal 2.8 mm x 0.5 mm

C = Screw terminal

E = Slow-make switching element

F = Snap-action switching element

A = Plug-in terminal 2.8 mm x 0.5 mm

C = Screw terminal

E = Slow-make switching element

F = Snap-action switching element

A = Plug-in terminal 2.8 mm x 0.5 mm C = Screw terminal

E = Slow-make switching element

F = Snap-action switching element

A = Plug-in terminal 2.8 mm x 0.5 mm C = Screw terminal E = Slow-make switching element F = Snap-action switching element