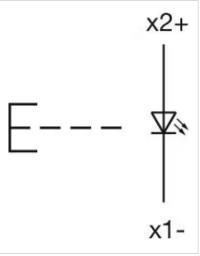

#### **AMBIENT CONDITION**

| IP Protection:         | IP40 rear side, according to EN IEC 60529, IP67 front side, according to EN IEC 60529                |
|------------------------|------------------------------------------------------------------------------------------------------|
| Operating temperature: | – 25 °C + 55 °C                                                                                      |
| Storage temperature:   | – 40 °C + 85 °C                                                                                      |
|                        |                                                                                                      |
| CERTIFICATE            |                                                                                                      |
| REACH:                 | REACH compliant                                                                                      |
| RoHS:                  | RoHS compliant                                                                                       |
|                        |                                                                                                      |
| OTHER                  |                                                                                                      |
| Short Description:     | Actuator, Ø 16 mm, 24 mm x 18 mm, illuminative, rectangular, Black, Plastic, Maintained or momentary |
| Internal size:         | 21,5 mm x 15,3 mm                                                                                    |
| Housing colour:        | Black                                                                                                |
| Housing material:      | Plastic, according to UL 94 V0, self-extinguishing                                                   |
| Product attributes:    | Convertible from momentary to maintained action                                                      |
| Wiring diagrams:       |                                                                                                      |

#### Mounting cut-outs:

 $\begin{array}{l} A = Solder/Plug-in \ terminal \ 2.8 \ mm \ x \ 0.5 \\ mm \\ C = Screw \ terminal \end{array}$ 

- A = Plug-in terminal 2.8 mm x 0.5 mm
  C = Screw terminal
  E = Slow-make switching element
  F = Snap-action switching element