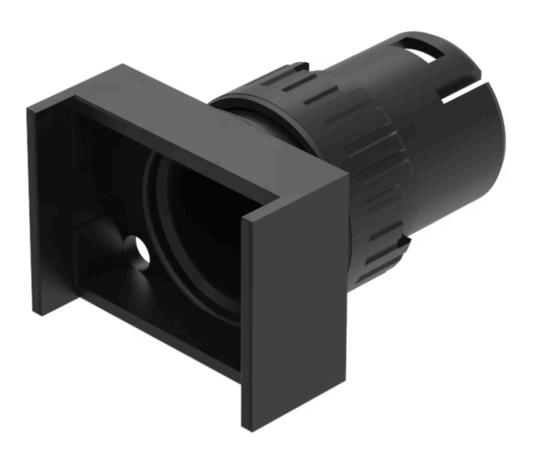

# 61-1330.0 Actuator

#### FRONT

| Front dimension:      | 24 mm x 18 mm |
|-----------------------|---------------|
| Front form:           | rectangular   |
| Front bezel colour:   | Black         |
| Front bezel material: | Plastic       |

#### MOUNTING

| Mounting cut-out: | Ø 16 mm        |
|-------------------|----------------|
| Mounting type:    | Panel mounting |