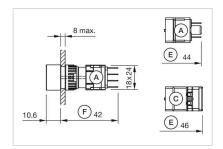

#### Mounting cut-outs:

 $\begin{array}{l} A = Solder/Plug-in \ terminal \ 2.8 \ mm \ x \ 0.5 \\ mm \\ C = Screw \ terminal \end{array}$ 

- A = Plug-in terminal 2.8 mm x 0.5 mm
  C = Screw terminal
  E = Slow-make switching element
  F = Snap-action switching element