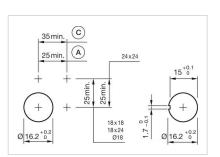

#### FRONT

| Front dimension:      | 24 mm x 18 mm |
|-----------------------|---------------|
| Front form:           | rectangular   |
| Front bezel colour:   | Black         |
| Front bezel material: | Plastic       |

#### MOUNTING

| Mounting cut-out: | Ø 16 mm        |
|-------------------|----------------|
| Mounting type:    | Panel mounting |

#### Mounting cut-outs:

 $\begin{array}{l} A = Solder/Plug-in \ terminal \ 2.8 \ mm \ x \ 0.5 \\ mm \\ C = Screw \ terminal \end{array}$ 

- A = Plug-in terminal 2.8 mm x 0.5 mm
  C = Screw terminal
  E = Slow-make switching element
  F = Snap-action switching element