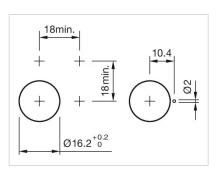

#### **MOUNTING**

**Design:** raised

Mounting cut-out: Ø 16 mm

Mounting type: Panel mounting

Mounting cut-outs:

Dimension drawings:

A = Solder terminal B = Plug-in terminal 2.8 mm x 0.5 mm C = Universal terminal 2.0 mm x 0.5 mm