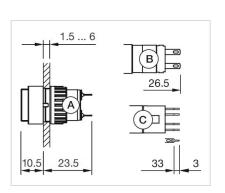

Mounting cut-outs:

Dimension drawings:

A = Solder terminal B = Plug-in terminal 2.8 mm x 0.5 mm C = Universal terminal 2.0 mm x 0.5 mm