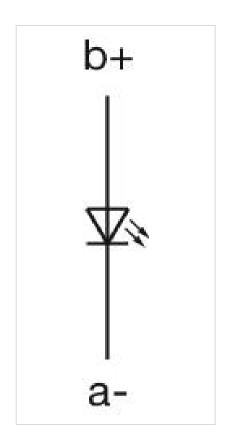

#### **OTHER**

**Short Description:** Actuator, Ø 16 mm, 24 mm x 18 mm, rectangular, Black, Plastic,

Soldering terminal

Internal size: 21,5 mm x 15,3 mm

Housing colour: Black

Housing material:

Plastic

Wiring diagrams: