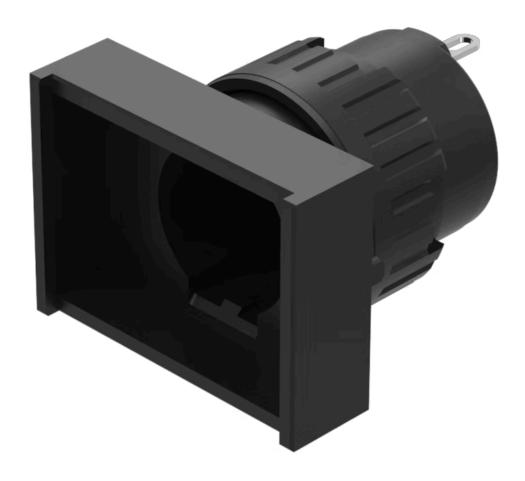

### 31-040.005 Actuator

|    | _ | _  |   | - |
|----|---|----|---|---|
| ь. | к | () | N |   |
|    |   |    |   |   |

Front dimension: 24 mm x 18 mm

Front form: rectangular

Front bezel colour: Black

Front bezel material: Plastic

#### **MOUNTING**

**Design:** raised

Mounting cut-out: Ø 16 mm

Mounting type: Panel mounting

#### **OTHER**

**Short Description:** Actuator, Ø 16 mm, 24 mm x 18 mm, rectangular, Black, Plastic,

Soldering terminal

Internal size: 21,5 mm x 15,3 mm

Housing colour: Black

Housing material:

Plastic

Wiring diagrams: