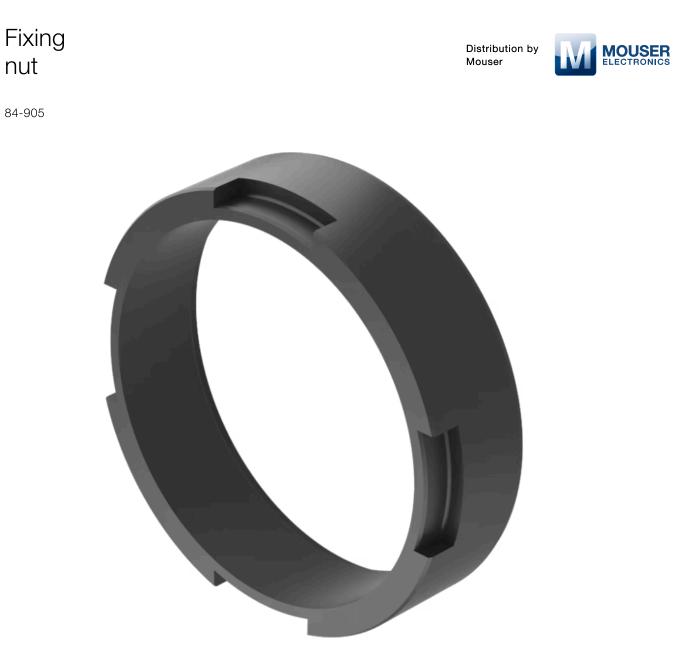

## 84-905 Fixing nut

For emergency stop switch

| FRONT                    |                                     |
|--------------------------|-------------------------------------|
| Colour:                  | Black                               |
|                          |                                     |
| MECHANICAL CHARATERISTIC |                                     |
| Weight:                  | 0.002 kg                            |
|                          |                                     |
| OTHER                    |                                     |
| Short Description:       | Fixing nut, Ø 28 mm, Plastic, Black |
| Titel Accessory:         | Fixing nut                          |
| Dimension:               | Ø 28 mm                             |
| Material:                | Plastic                             |