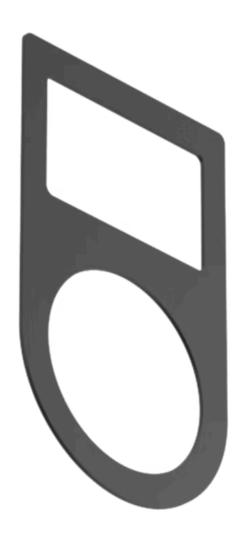

## 61-9980.0 Legend plate

| E | D | 0 | N  | п |
|---|---|---|----|---|
| г | п | v | 14 |   |

Colour: Black

### **OTHER**

Short Description: Legend plate, 30 mm x 50 mm, Ø 22.5 mm, Aluminium, adhesive, Black, anodised

Titel Accessory: Legend plate

**Dimension:** 30 mm x 50 mm

Material: Aluminium

**Hints:** For devices with front dimension Ø 25 mm, flush design, The colour of anodised