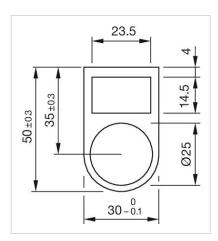

### **OTHER**

Short Description: Legend plate, 30 mm x 50 mm, Ø 22.5 mm, Aluminium, adhesive, Black, anodised

Titel Accessory: Legend plate

**Dimension:** 30 mm x 50 mm

Material: Aluminium

**Hints:** For devices with front dimension Ø 25 mm, flush design, The colour of anodised

aluminium parts can vary due to technical production reasons

**Dimension drawings:** 